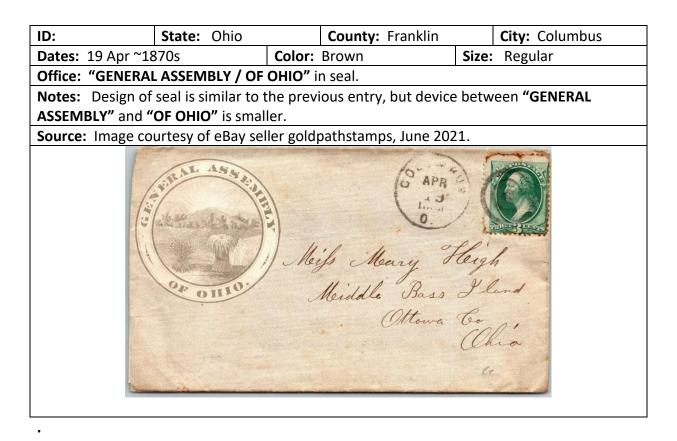

The most common departmental names encountered included the following (obviously not a complete list): Adjutant General's Office, Attorney General's Office, Department of Agriculture, various Courts: Civil, Criminal, Appeals, Comptroller's Office, Department of Education (also called Public Instruction), General Assembly, General Land Office, State Library, House of Representatives, Legislature, Senate, Department of State, Supreme Court, and Treasurer's Office.