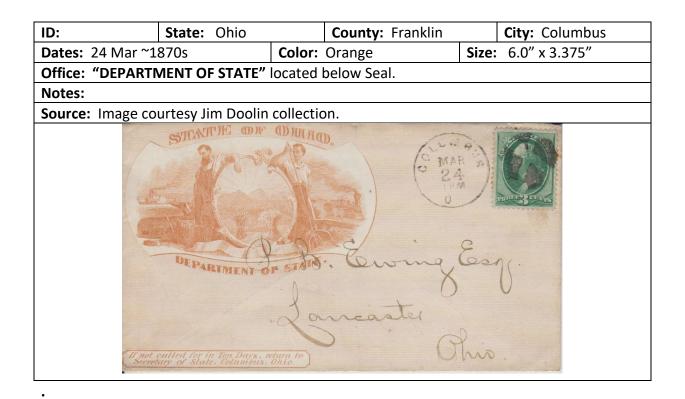

Each envelope illustrated will have a header section like the one shown here.

| ID:     | State: | County: | City: |  |
|---------|--------|---------|-------|--|
| Dates:  |        | Color:  | Size: |  |
| Office: |        |         |       |  |
| Notes:  |        |         |       |  |
| Source: |        |         |       |  |

The fields are generally self-explanatory, but some comments are in order.

- a.) The "**ID**:" field is reserved for future use should it become practical to assign some form of classification to the different types of covers.
- b.) The "**Dates:**" field will generally be limited to the year of use, and when two identical covers are known from different years, a range may be provided. The exact dates for covers used prior to 1890 are often missing from postal markings found on the envelopes, and they are then estimated based on the stamp used. As the base postage rate changed from 3 cents to 2 cents on Oct 1, 1883, this is date is often entered simply as "Before Oct 1, 1883" or "After Oct 1, 1883" when no other information is available.
- c.) The "Size:" field will be provided in inches, i.e., 6.25" x 3.75", when the actual cover can be examined and measured, but when acquired from other sources, will usually be noted as "Small", "Regular" (close to the 6.25" x 3.75" size), or "Large" (equivalent to our current legal size No. 10 envelopes).

- d.) The "**Color:**" field will be approximate, as many colors seen online are not truly representative, and subject to fading.
- e.) The "Office:" field will include the name of the departmental or agency office as it appears on the envelope. As the departmental name may change over time, covers with alternative departmental names will generally be included following the earliest version of the department name.
- f.) The "**Notes:**" field will include any unique information about the envelope, and also about the printer's imprint, when present. If not mentioned, there was no imprint, or the reverse of the cover was not available.
- g.) The **"Source:"** field will identify the source of the cover, generally either as "Author's collection", a contributor's collection, or an eBay seller's listing.

Only the illustration of front side of these envelopes has been included, unless there is some significant postal history element present on the reverse. When the envelope illustrated also included contents related to the purpose of the office, the contents, or at least the illustrated portion of the letterhead or billhead, were also included. As the search for relevant envelopes proceeded, other state and county documents with "interesting" billhead type illustrations were encountered, and because I found these interesting in terms of explaining the purpose for the use of these envelopes, I began to include these as well.