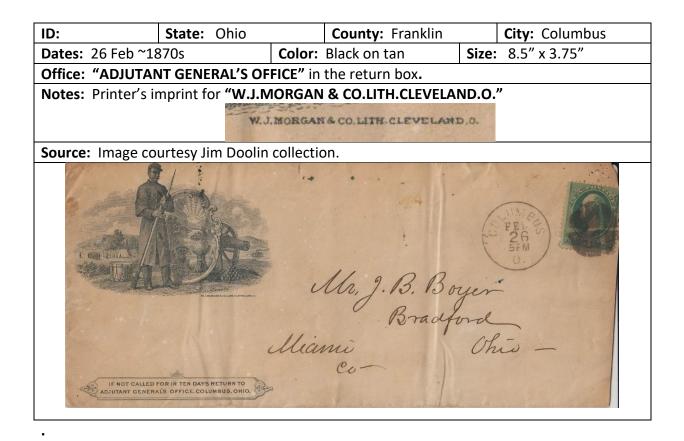

Each envelope illustrated will have a header section like the one shown here.

| ID:     | State: | County: | City: |  |
|---------|--------|---------|-------|--|
| Dates:  |        | Color:  | Size: |  |
| Office: |        |         |       |  |
| Notes:  |        |         |       |  |
| Source: |        |         |       |  |

The fields are generally self-explanatory, but some comments are in order.

- a.) The "**ID**:" field is reserved for future use should it become practical to assign some form of classification to the different types of covers.
- b.) The "**Dates:**" field will generally be limited to the year of use, and when two identical covers are known from different years, a range may be provided. The exact dates for covers used prior to 1890 are often missing from postal markings found on the envelopes, and they are then estimated based on the stamp used. As the base postage rate changed from 3 cents to 2 cents on Oct 1, 1883, this is date is often entered simply as "Before Oct 1, 1883" or "After Oct 1, 1883" when no other information is available.
- c.) The "Size:" field will be provided in inches, i.e., 6.25" x 3.75", when the actual cover can be examined and measured, but when acquired from other sources, will usually be noted as "Small", "Regular" (close to the 6.25" x 3.75" size), or "Large" (equivalent to our current legal size No. 10 envelopes).

- d.) The "**Color:**" field will be approximate, as many colors seen online are not truly representative, and subject to fading.
- e.) The "Office:" field will include the name of the departmental or agency office as it appears on the envelope. As the departmental name may change over time, covers with alternative departmental names will generally be included following the earliest version of the department name.
- f.) The "**Notes:**" field will include any unique information about the envelope, and also about the printer's imprint, when present. If not mentioned, there was no imprint, or the reverse of the cover was not available.
- g.) The **"Source:"** field will identify the source of the cover, generally either as "Author's collection", a contributor's collection, or an eBay seller's listing.

Only the illustration of front side of these envelopes has been included, unless there is some significant postal history element present on the reverse. When the envelope illustrated also included contents related to the purpose of the office, the contents, or at least the illustrated portion of the letterhead or billhead, were also included. As the search for relevant envelopes proceeded, other state and county documents with "interesting" billhead type illustrations were encountered, and because I found these interesting in terms of explaining the purpose for the use of these envelopes, I began to include these as well.