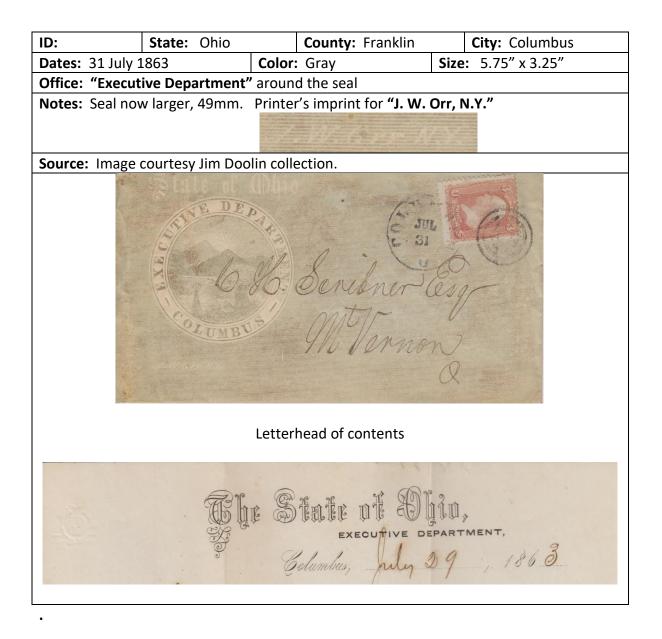

|                                               |                                                           |  |  |  |  |  |







| ID: State: O                                       | hio County: Franklin              | City: Columbus                                  |  |  |  |  |  |  |  |  |
|----------------------------------------------------|-----------------------------------|-------------------------------------------------|--|--|--|--|--|--|--|--|
| Dates: ~1860s                                      | Color: Gray-green                 | Size: Legal                                     |  |  |  |  |  |  |  |  |
| Office: "Executive Department" around edge of Seal |                                   |                                                 |  |  |  |  |  |  |  |  |
| Notes: Printer's imprint fo                        | or "GAVIT & CO., N.Y."            | an that was