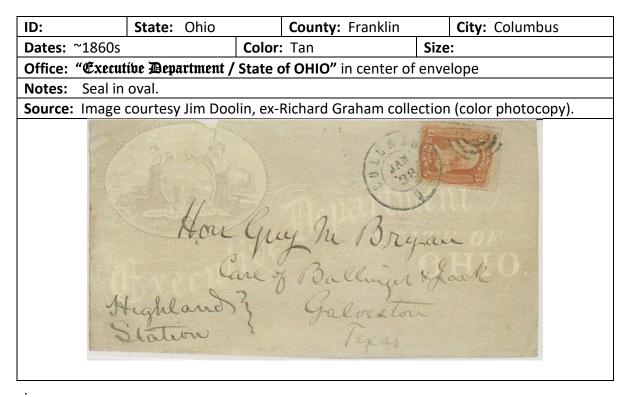

|                                               |                                                           |  |  |  |  |  |







| ID: State: O                                       | hio County: Franklin              | City: Columbus                                  |  |  |  |  |  |  |  |  |
|----------------------------------------------------|-----------------------------------|-------------------------------------------------|--|--|--|--|--|--|--|--|
| Dates: ~1860s                                      | Color: Gray-green                 | Size: Legal                                     |  |  |  |  |  |  |  |  |
| Office: "Executive Department" around edge of Seal |                                   |                                                 |  |  |  |  |  |  |  |  |
| Notes: Printer's imprint fo                        | or "GAVIT & CO., N.Y."            | an that was