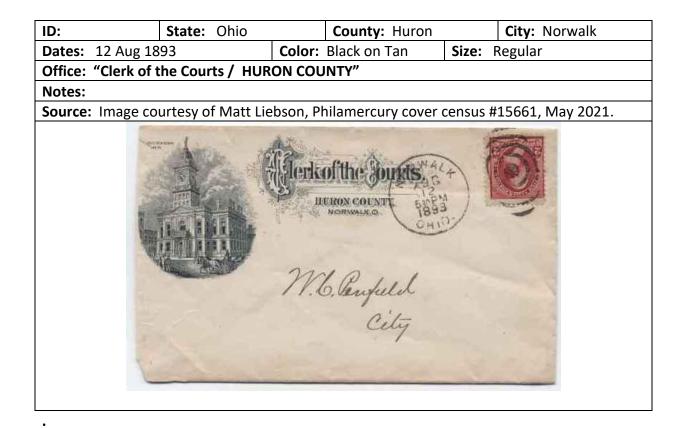

RON COUNTY"  |                                                 |                                       |                     |                |                  |  |  |  |  |
| Notes: With auxiliary marking "FORWARDED". |                                                 |                                       |                     |                |                  |  |  |  |  |
| Source: Image co                           | urtesy of Matt Lie                              | bson, Pł                              | nilamercury cover o | census #       | 15660, May 2021. |  |  |  |  |
| . Inclusion                                | NULL PAR SEARS                                  | A A A A A A A A A A A A A A A A A A A | Iditor's Office     | liven<br>toren | No.              |  |  |  |  |

•



| ID:                                                          | State: Ohio                                |         | County: Huron |      | City: Norwalk |  |  |  |  |
|--------------------------------------------------------------|--------------------------------------------|---------|---------------|------|---------------|--|--|--|--|
| Dates: 27 Nov 18                                             | es: 27 Nov 1883 Color: Green Size: Regular |         |               |      |               |  |  |  |  |
| Office: "HENRY L. KENNAN / Probate Judge Huron Co."          |                                            |         |               |      |               |  |  |  |  |
| Notes:                                                       |                                            |