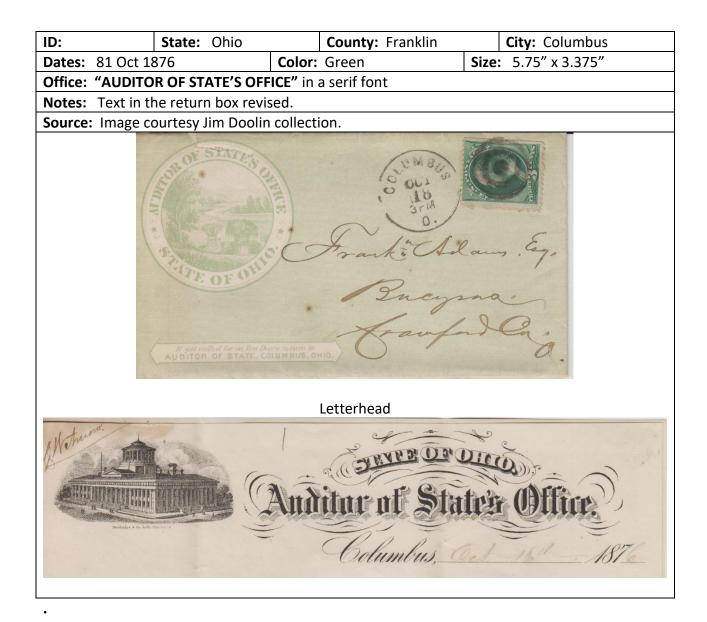

Each envelope illustrated will have a header section like the one shown here.

| ID:     | State: | County: | City: |  |
|---------|--------|---------|-------|--|
| Dates:  |        | Color:  | Size: |  |
| Office: |        |         |       |  |
| Notes:  |        |         |       |  |
| Source: |        |         |       |  |

The fields are generally self-explanatory, but some comments are in order.

- a.) The "**ID**:" field is reserved for future use should it become practical to assign some form of classification to the different types of covers.
- b.) The "**Dates:**" field will generally be limited to the year of use, and when two identical covers are known from different years, a range may be provided. The exact dates for covers used prior to 1890 are often missing from postal markings found on the envelopes, and they are then estimated based on the stamp used. As the base postage rate changed from 3 cents to 2 cents on Oct 1, 1883, this is date is often entered simply as "Before Oct 1, 1883" or "After Oct 1, 1883" when no other information is available.
- c.) The "Size:" field will be provided in inches, i.e., 6.25" x 3.75", when the actual cover can be examined and measured, but when acquired from other sources, will usually be noted as "Small", "Regular" (close to the 6.25" x 3.75" size), or "Large" (equivalent to our current legal size No. 10 envelopes).

- d.) The "**Color:**" field will be approximate, as many colors seen online are not truly representative, and subject to fading.
- e.) The "Office:" field will include the name of the departmental or agency office as it appears on the envelope. As the departmental name may change over time, covers with alternative departmental names will generally be included following the earliest version of the department name.
- f.) The "**Notes:**" field will include any unique information about the envelope, and also about the printer's imprint, when present. If not mentioned, there was no imprint, or the reverse of the cover was not available.
- g.) The **"Source:"** field will identify the source of the cover, generally either as "Author's collection", a contributor's collection, or an eBay seller's listing.

Only the illustration of front side of these envelopes has been included, unless there is some significant postal history element present on the reverse. When the envelope illustrated also included contents related to the purpose of the office, the contents, or at least the illustrated portion of the letterhead or billhead, were also included. As the search for relevant envelopes proceeded, other state and county documents with "interesting" billhead type illustrations were encountered, and because I found these interesting in terms of explaining the purpose for the use of these envelopes, I began to include these as well.