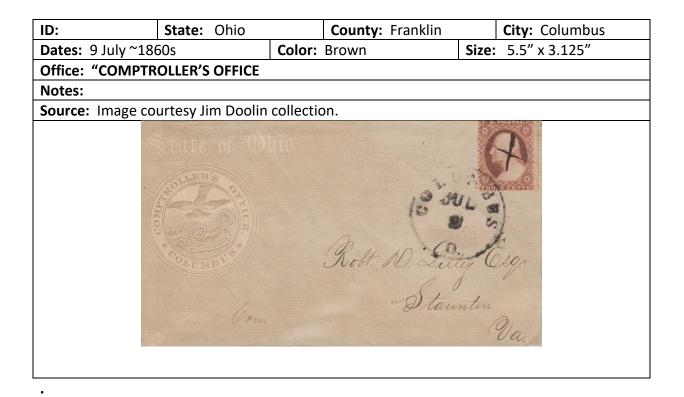

Each envelope illustrated will have a header section like the one shown here.

| ID:     | State: | County: | City: |  |
|---------|--------|---------|-------|--|
| Dates:  |        | Color:  | Size: |  |
| Office: |        |         |       |  |
| Notes:  |        |         |       |  |
| Source: |        |         |       |  |

The fields are generally self-explanatory, but some comments are in order.

- a.) The "**ID**:" field is reserved for future use should it become practical to assign some form of classification to the different types of covers.
- b.) The "**Dates:**" field will generally be limited to the year of use, and when two identical covers are known from different years, a range may be provided. The exact dates for covers used prior to 1890 are often missing from postal markings found on the envelopes, and they are then estimated based on the stamp used. As the base postage rate changed from 3 cents to 2 cents on Oct 1, 1883, this is date is often entered simply as "Before Oct 1, 1883" or "After Oct 1, 1883" when no other information is available.
- c.) The "Size:" field will be provided in inches, i.e., 6.25" x 3.75", when the actual cover can be examined and measured, but when acquired from other sources, will usually be noted as "Small", "Regular" (close to the 6.25" x 3.75" size), or "Large" (equivalent to our current legal size No. 10 envelopes).

- d.) The "**Color:**" field will be approximate, as many colors seen online are not truly representative, and subject to fading.
- e.) The "Office:" field will include the name of the departmental or agency office as it appears on the envelope. As the departmental name may change over time, covers with alternative departmental names will generally be included following the earliest version of the department name.
- f.) The "**Notes:**" field will include any unique information about the envelope, and also about the printer's imprint, when present. If not mentioned, there was no imprint, or the reverse of the cover was not available.
- g.) The **"Source:"** field will identify the source of the cover, generally either as "Author's collection", a contributor's collection, or an eBay seller's listing.

Only the illustration of front side of these envelopes has been included, unless there is some significant postal history element present on the reverse. When the envelope illustrated also included contents related to the purpose of the office, the contents, or at least the illustrated portion of the letterhead or billhead, were also included. As the search for relevant envelopes proceeded, other state and county documents with "interesting" billhead type illustrations were encountered, and because I found these interesting in terms of explaining the purpose for the use of these envelopes, I began to include these as well.