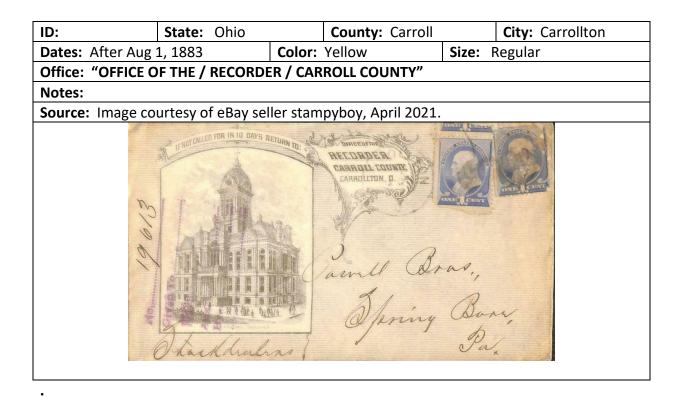

| Color:   | Yellow      |           | Size:       | Regular                 |  |  |  |  |
| Office: "Superint      | endent's Office –                                        | Public S | chools"     |           |             |                         |  |  |  |  |
| Notes:                 | Notes:                                                   |          |             |           |             |                         |  |  |  |  |
| Source: Image co       | urtesy of eBay sel                                       | ler mrfa | ncycancel,  | , May 20  | 21.         |                         |  |  |  |  |
| Then the same Elling B | PERINTENDEA<br>OFFICE:<br>gublic Schools.<br>HAMILTON, O | 711      | s a<br>Bata | D.<br>Ner | for a ferre | ovel.<br>see Ce.<br>ork |  |  |  |  |

•



| ID:                                                            | State: Ohio                                                             |      | County: Clinton      |                 | City: Wilmington |  |  |  |  |
|----------------------------------------------------------------|-------------------------------------------------------------------------|------|----------------------|-----------------|------------------|--|--|--|--|
| Dates: 6 June 189                                              | Dates: 6 June 1894Color: GoldSize: Regular                              |      |                      |                 |                  |  |  |  |  |
| Office: "C. Q. HILDEBRANT / Clerk of the Courts, Clinton, Co." |