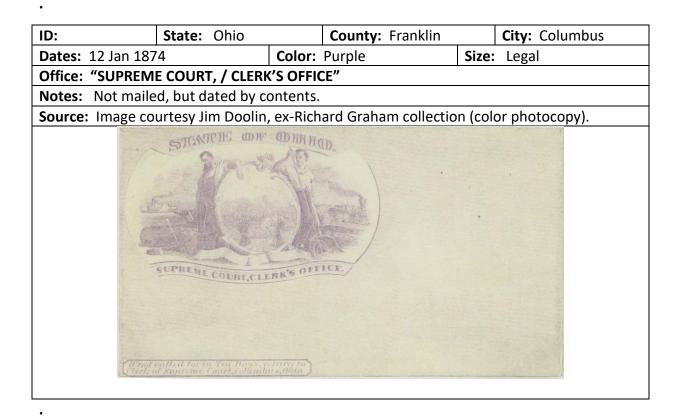

I would like to thank Jim Doolin, a collector of the postal history from all towns named "Columbus", for sharing his collection of the state covers from Columbus, Ohio. He also provided a group of color photocopies of similar illustrated envelopes from the collection of the late Richard Graham, which greatly augmented the materials presented. Other contributors will be acknowledged in the monograph(s) for which they submit examples. Please bring any errors found to my attention.