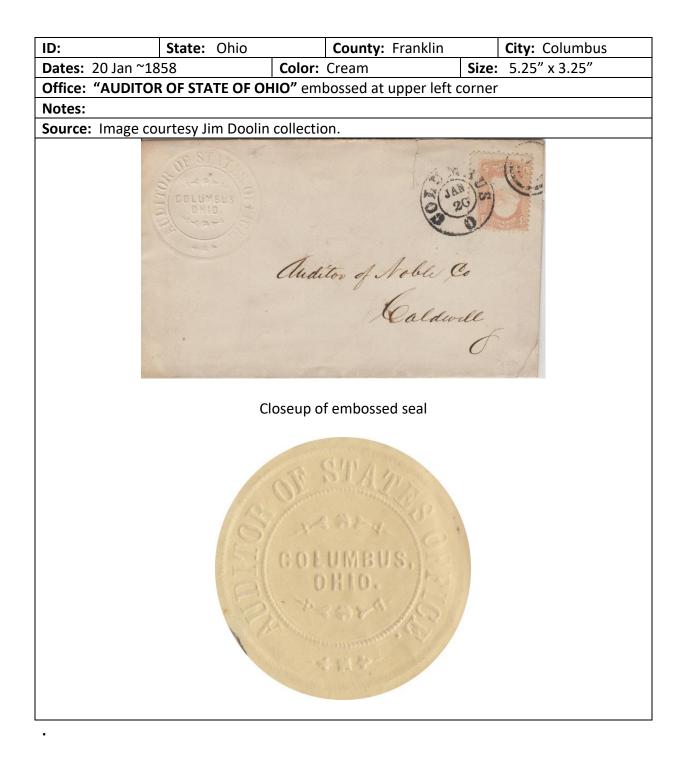

Each envelope illustrated will have a header section like the one shown here.

| ID:     | State: | County: | City: |  |
|---------|--------|---------|-------|--|
| Dates:  |        | Color:  | Size: |  |
| Office: |        |         |       |  |
| Notes:  |        |         |       |  |
| Source: |        |         |       |  |

The fields are generally self-explanatory, but some comments are in order.

- a.) The "**ID**:" field is reserved for future use should it become practical to assign some form of classification to the different types of covers.
- b.) The "**Dates:**" field will generally be limited to the year of use, and when two identical covers are known from different years, a range may be provided. The exact dates for covers used prior to 1890 are often missing from postal markings found on the envelopes, and they are then estimated based on the stamp used. As the base postage rate changed from 3 cents to 2 cents on Oct 1, 1883, this is date is often entered simply as "Before Oct 1, 1883" or "After Oct 1, 1883" when no other information is available.
- c.) The "Size:" field will be provided in inches, i.e., 6.25" x 3.75", when the actual cover can be examined and measured, but when acquired from other sources, will usually be noted as "Small", "Regular" (close to the 6.25" x 3.75" size), or "Large" (equivalent to our current legal size No. 10 envelopes).

- d.) The "**Color:**" field will be approximate, as many colors seen online are not truly representative, and subject to fading.
- e.) The "Office:" field will include the name of the departmental or agency office as it appears on the envelope. As the departmental name may change over time, covers with alternative departmental names will generally be included following the earliest version of the department name.
- f.) The "**Notes:**" field will include any unique information about the envelope, and also about the printer's imprint, when present. If not mentioned, there was no imprint, or the reverse of the cover was not available.
- g.) The **"Source:"** field will identify the source of the cover, generally either as "Author's collection", a contributor's collection, or an eBay seller's listing.

Only the illustration of front side of these envelopes has been included, unless there is some significant postal history element present on the reverse. When the envelope illustrated also included contents related to the purpose of the office, the contents, or at least the illustrated portion of the letterhead or billhead, were also included. As the search for relevant envelopes proceeded, other state and county documents with "interesting" billhead type illustrations were encountered, and because I found these interesting in terms of explaining the purpose for the use of these envelopes, I began to include these as well.