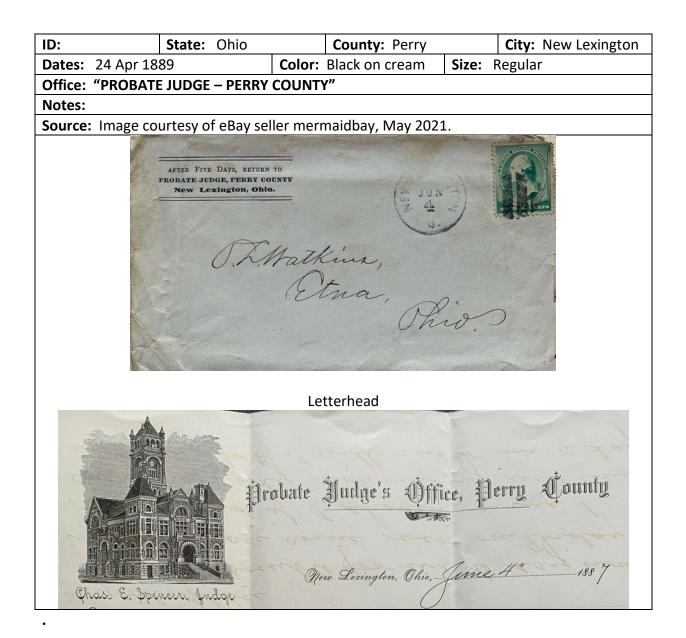

Each envelope illustrated will have a header section like the one shown here.

| ID:     | State: | County: | City: |  |
|---------|--------|---------|-------|--|
| Dates:  |        | Color:  | Size: |  |
| Office: |        |         |       |  |
| Notes:  |        |         |       |  |
| Source: |        |         |       |  |

The fields are generally self-explanatory, but some comments are in order.

- a.) The "**ID**:" field is reserved for future use should it become practical to assign some form of classification to the different types of covers.
- b.) The "**Dates:**" field will generally be limited to the year of use, and when two identical covers are known from different years, a range may be provided. The exact dates for covers used prior to 1890 are often missing from postal markings found on the envelopes, and they are then estimated based on the stamp used. As the base postage rate changed from 3 cents to 2 cents on Oct 1, 1883, this is date is often entered simply as "Before Oct 1, 1883" or "After Oct 1, 1883" when no other information is available.
- c.) The "Size:" field will be provided in inches, i.e., 6.25" x 3.75", when the actual cover can be examined and measured, but when acquired from other sources, will usually be noted as "Small", "Regular" (close to the 6.25" x 3.75" size), or "Large" (equivalent to our current legal size No. 10 envelopes).

- d.) The "**Color:**" field will be approximate, as many colors seen online are not truly representative, and subject to fading.
- e.) The "Office:" field will include the name of the departmental or agency office as it appears on the envelope. As the departmental name may change over time, covers with alternative departmental names will generally be included following the earliest version of the department name.
- f.) The "**Notes:**" field will include any unique information about the envelope, and also about the printer's imprint, when present. If not mentioned, there was no imprint, or the reverse of the cover was not available.
- g.) The **"Source:"** field will identify the source of the cover, generally either as "Author's collection", a contributor's collection, or an eBay seller's listing.

Only the illustration of front side of these envelopes has been included, unless there is some significant postal history element present on the reverse. When the envelope illustrated also included contents related to the purpose of the office, the contents, or at least the illustrated portion of the letterhead or billhead, were also included. As the search for relevant envelopes proceeded, other state and county documents with "interesting" billhead type illustrations were encountered, and because I found these interesting in terms of explaining the purpose for the use of these envelopes, I began to include these as well.