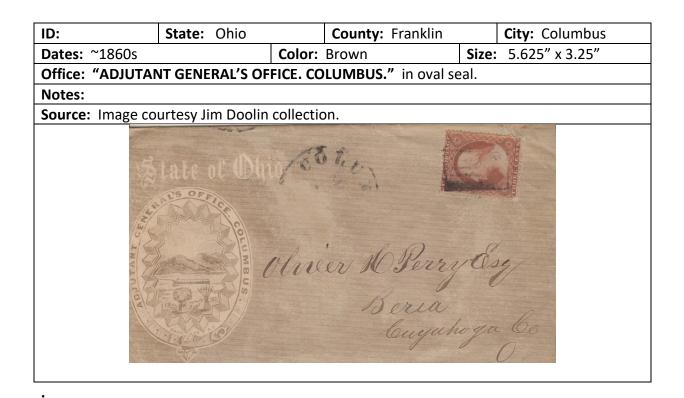

Each envelope illustrated will have a header section like the one shown here.

| ID:     | State: | County: | City: |  |
|---------|--------|---------|-------|--|
| Dates:  |        | Color:  | Size: |  |
| Office: |        |         |       |  |
| Notes:  |        |         |       |  |
| Source: |        |         |       |  |

The fields are generally self-explanatory, but some comments are in order.

- a.) The "**ID**:" field is reserved for future use should it become practical to assign some form of classification to the different types of covers.
- b.) The "**Dates:**" field will generally be limited to the year of use, and when two identical covers are known from different years, a range may be provided. The exact dates for covers used prior to 1890 are often missing from postal markings found on the envelopes, and they are then estimated based on the stamp used. As the base postage rate changed from 3 cents to 2 cents on Oct 1, 1883, this is date is often entered simply as "Before Oct 1, 1883" or "After Oct 1, 1883" when no other information is available.
- c.) The "Size:" field will be provided in inches, i.e., 6.25" x 3.75", when the actual cover can be examined and measured, but when acquired from other sources, will usually be noted as "Small", "Regular" (close to the 6.25" x 3.75" size), or "Large" (equivalent to our current legal size No. 10 envelopes).

- d.) The "**Color:**" field will be approximate, as many colors seen online are not truly representative, and subject to fading.
- e.) The "Office:" field will include the name of the departmental or agency office as it appears on the envelope. As the departmental name may change over time, covers with alternative departmental names will generally be included following the earliest version of the department name.
- f.) The "**Notes:**" field will include any unique information about the envelope, and also about the printer's imprint, when present. If not mentioned, there was no imprint, or the reverse of the cover was not available.
- g.) The **"Source:"** field will identify the source of the cover, generally either as "Author's collection", a contributor's collection, or an eBay seller's listing.

Only the illustration of front side of these envelopes has been included, unless there is some significant postal history element present on the reverse. When the envelope illustrated also included contents related to the purpose of the office, the contents, or at least the illustrated portion of the letterhead or billhead, were also included. As the search for relevant envelopes proceeded, other state and county documents with "interesting" billhead type illustrations were encountered, and because I found these interesting in terms of explaining the purpose for the use of these envelopes, I began to include these as well.