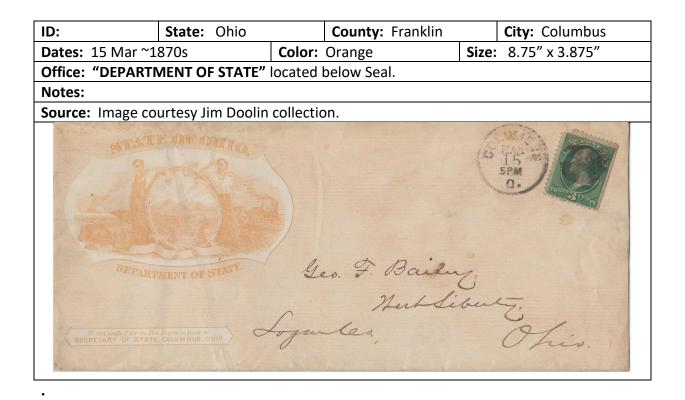

Each envelope illustrated will have a header section like the one shown here.

| ID:     | State: | County: | City: |  |
|---------|--------|---------|-------|--|
| Dates:  |        | Color:  | Size: |  |
| Office: |        |         |       |  |
| Notes:  |        |         |       |  |
| Source: |        |         |       |  |

The fields are generally self-explanatory, but some comments are in order.

- a.) The "**ID**:" field is reserved for future use should it become practical to assign some form of classification to the different types of covers.
- b.) The "**Dates:**" field will generally be limited to the year of use, and when two identical covers are known from different years, a range may be provided. The exact dates for covers used prior to 1890 are often missing from postal markings found on the envelopes, and they are then estimated based on the stamp used. As the base postage rate changed from 3 cents to 2 cents on Oct 1, 1883, this is date is often entered simply as "Before Oct 1, 1883" or "After Oct 1, 1883" when no other information is available.
- c.) The "Size:" field will be provided in inches, i.e., 6.25" x 3.75", when the actual cover can be examined and measured, but when acquired from other sources, will usually be noted as "Small", "Regular" (close to the 6.25" x 3.75" size), or "Large" (equivalent to our current legal size No. 10 envelopes).

- d.) The "**Color:**" field will be approximate, as many colors seen online are not truly representative, and subject to fading.
- e.) The "Office:" field will include the name of the departmental or agency office as it appears on the envelope. As the departmental name may change over time, covers with alternative departmental names will generally be included following the earliest version of the department name.
- f.) The "**Notes:**" field will include any unique information about the envelope, and also about the printer's imprint, when present. If not mentioned, there was no imprint, or the reverse of the cover was not available.
- g.) The **"Source:"** field will identify the source of the cover, generally either as "Author's collection", a contributor's collection, or an eBay seller's listing.

Only the illustration of front side of these envelopes has been included, unless there is some significant postal history element present on the reverse. When the envelope illustrated also included contents related to the purpose of the office, the contents, or at least the illustrated portion of the letterhead or billhead, were also included. As the search for relevant envelopes proceeded, other state and county documents with "interesting" billhead type illustrations were encountered, and because I found these interesting in terms of explaining the purpose for the use of these envelopes, I began to include these as well.