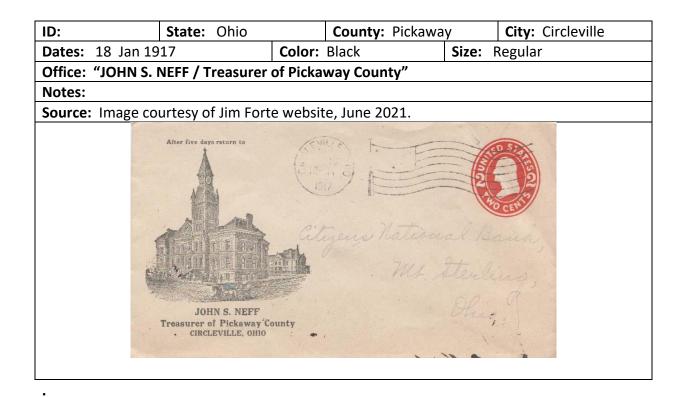

Each envelope illustrated will have a header section like the one shown here.

| ID:     | State: | County: | City: |  |
|---------|--------|---------|-------|--|
| Dates:  |        | Color:  | Size: |  |
| Office: |        |         |       |  |
| Notes:  |        |         |       |  |
| Source: |        |         |       |  |

The fields are generally self-explanatory, but some comments are in order.

- a.) The "**ID**:" field is reserved for future use should it become practical to assign some form of classification to the different types of covers.
- b.) The "**Dates:**" field will generally be limited to the year of use, and when two identical covers are known from different years, a range may be provided. The exact dates for covers used prior to 1890 are often missing from postal markings found on the envelopes, and they are then estimated based on the stamp used. As the base postage rate changed from 3 cents to 2 cents on Oct 1, 1883, this is date is often entered simply as "Before Oct 1, 1883" or "After Oct 1, 1883" when no other information is available.
- c.) The "Size:" field will be provided in inches, i.e., 6.25" x 3.75", when the actual cover can be examined and measured, but when acquired from other sources, will usually be noted as "Small", "Regular" (close to the 6.25" x 3.75" size), or "Large" (equivalent to our current legal size No. 10 envelopes).

- d.) The "**Color:**" field will be approximate, as many colors seen online are not truly representative, and subject to fading.
- e.) The "Office:" field will include the name of the departmental or agency office as it appears on the envelope. As the departmental name may change over time, covers with alternative departmental names will generally be included following the earliest version of the department name.
- f.) The "**Notes:**" field will include any unique information about the envelope, and also about the printer's imprint, when present. If not mentioned, there was no imprint, or the reverse of the cover was not available.
- g.) The **"Source:"** field will identify the source of the cover, generally either as "Author's collection", a contributor's collection, or an eBay seller's listing.

Only the illustration of front side of these envelopes has been included, unless there is some significant postal history element present on the reverse. When the envelope illustrated also included contents related to the purpose of the office, the contents, or at least the illustrated portion of the letterhead or billhead, were also included. As the search for relevant envelopes proceeded, other state and county documents with "interesting" billhead type illustrations were encountered, and because I found these interesting in terms of explaining the purpose for the use of these envelopes, I began to include these as well.