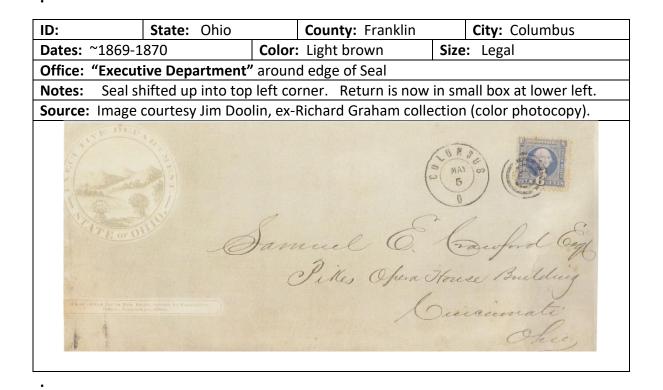

| Color: Gray-green                 | Size: Legal                                     |  |  |  |  |  |  |  |  |
| Office: "Executive Department" around edge of Seal |                                   |                                                 |  |  |  |  |  |  |  |  |
| Notes: Printer's imprint fo                        | or "GAVIT & CO., N.Y."            | an that was                                     |  |  |  |  |  |  |  |  |
| Source: Image courtesy Jir                         | m Doolin, ex-Richard Graham coll  | ection (color photocopy).                       |  |  |  |  |  |  |  |  |
| State 1 dena                                       | B. S. Hendler<br>Am of Miles<br>M | ne En commillee<br>mary commillee<br>marys Ohio |  |  |  |  |  |  |  |  |



ID: State: Ohio **County:** Franklin City: Columbus Dates: 24 Mar 1868 Color: Black Size: Office: "Executive Department" Notes: Letterhead from letter signed by Governor Rutherford B. Hays. Source: Image courtesy ebay seller historydirect, June 2021. state of Ohin (Cxentine Department.)) Columbus 24 The hele 1800 Dear hi your of the 21th is full and satisfactory. I also have a project not carticly foreign to yours, Viz to collect portrait, to be black permanently in the Smens Office, I all of the Early Governors. I have not been able to find one of for Lucios, for more any - If you happen to know the about of the relations of situe for a for B. Juile to beind for the information hinauly Mr F.J. Cit-PB Hayes At Louis her

| ID:                                           | State: Ohio