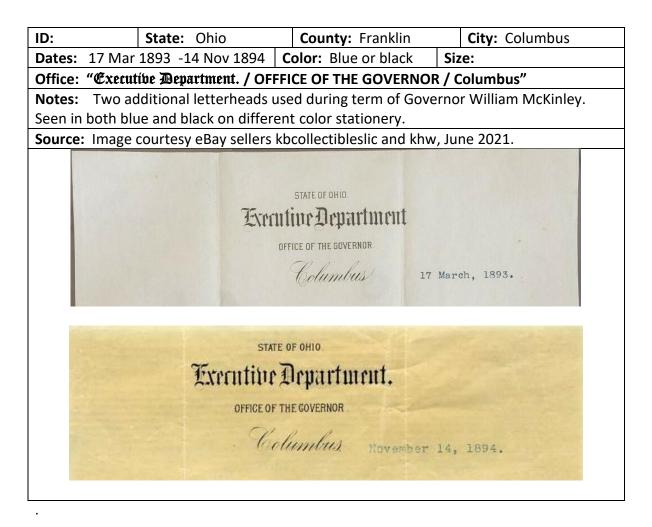

The origin or printing source of these envelopes is not well documented. Only a small number of envelopes examined had any form of printer's imprint, and it is believed that many of the envelopes used by state governments were prepared by either a state printing department, or by annual contracts to private printers within the state. A careful examination of many examples of similarly appearing envelopes used over a sequence of years often reveals variations that would indicate that new lithographic plates were probably prepared, which could have been the result of an old plate wearing

out or a change in the printing company. A review of the monograph for Ohio will present some preliminary analysis by the compiler along these lines.

The printing of the county and other local office envelopes appears – at least within Texas – to be the result of several large stationery printing firms who sold these designs to the local governments. It is suspected that the transition from these more colorful designs to the traditional corner cards seen after 1920 was the result of local printing businesses wanting this sort of business to be made available to their local businesses, and not outside firms.