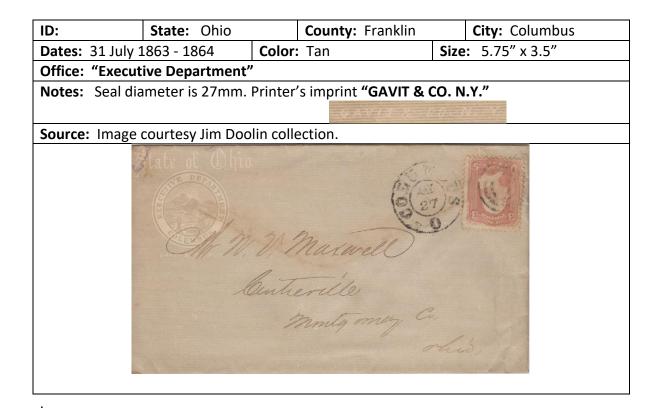

|                                               |                                                           |  |  |  |  |  |







| ID: State: O                                       | hio County: Franklin              | City: Columbus                                  |  |  |  |  |  |  |  |  |
|----------------------------------------------------|-----------------------------------|-------------------------------------------------|--|--|--|--|--|--|--|--|
| Dates: ~1860s                                      | Color: Gray-green                 | Size: Legal                                     |  |  |  |  |  |  |  |  |
| Office: "Executive Department" around edge of Seal |                                   |                                                 |  |  |  |  |  |  |  |  |
| Notes: Printer's imprint fo                        | or "GAVIT & CO., N.Y."            | an that was