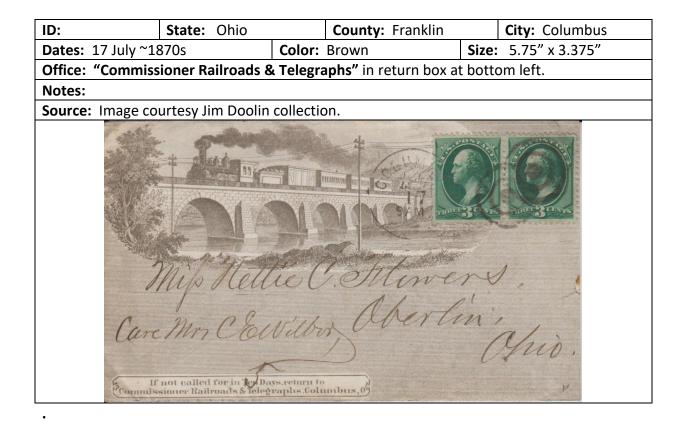

|                                                                                              |                            |                               |                |  |  |  |  |  |  |
| Source: Image courtesy Jim Doolin, ex-Richard Graham collection (color photocopy). |                                                                                              |                            |                               |                |  |  |  |  |  |  |
|                                                                                    | OFFICE OF<br>Imissionar of Railroads and<br>COLUMBUS, OHI<br>Toot called for In days, roturn | o. (20)<br>to this offices | Sommon de<br>compton<br>my bo | Decas          |  |  |  |  |  |  |

•







| ID:                                                                     | State: Ohio   |                          | County: Franklin           |           | City: Columbus |  |  |  |  |
|-------------------------------------------------------------------------|---------------|--------------------------|----------------------------|-----------|----------------|--|--|--|--|
| Dates: 5 Jan ~1873Color: GraySize:                                      |               |                          |                            |           |                |  |  |  |  |
| Office: "DEPARTMENT OF STATE" located below Seal.                       |               |                          |                            |           |                |  |  |  |  |
| Notes: Same as previous entry but no