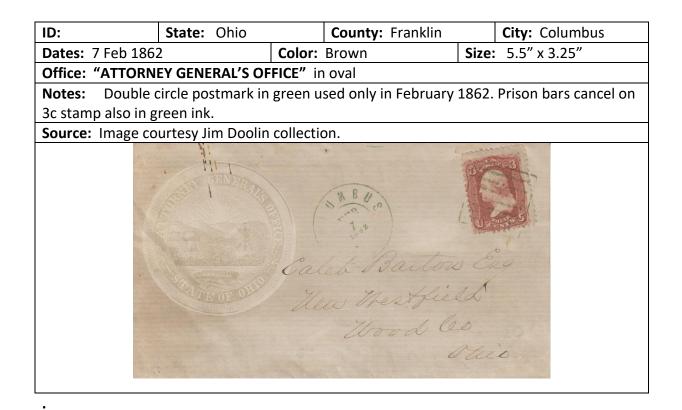

Each envelope illustrated will have a header section like the one shown here.

| ID:     | State: | County: | City: |  |
|---------|--------|---------|-------|--|
| Dates:  |        | Color:  | Size: |  |
| Office: |        |         |       |  |
| Notes:  |        |         |       |  |
| Source: |        |         |       |  |

The fields are generally self-explanatory, but some comments are in order.

- a.) The "**ID**:" field is reserved for future use should it become practical to assign some form of classification to the different types of covers.
- b.) The "**Dates:**" field will generally be limited to the year of use, and when two identical covers are known from different years, a range may be provided. The exact dates for covers used prior to 1890 are often missing from postal markings found on the envelopes, and they are then estimated based on the stamp used. As the base postage rate changed from 3 cents to 2 cents on Oct 1, 1883, this is date is often entered simply as "Before Oct 1, 1883" or "After Oct 1, 1883" when no other information is available.
- c.) The "Size:" field will be provided in inches, i.e., 6.25" x 3.75", when the actual cover can be examined and measured, but when acquired from other sources, will usually be noted as "Small", "Regular" (close to the 6.25" x 3.75" size), or "Large" (equivalent to our current legal size No. 10 envelopes).

- d.) The "**Color:**" field will be approximate, as many colors seen online are not truly representative, and subject to fading.
- e.) The "Office:" field will include the name of the departmental or agency office as it appears on the envelope. As the departmental name may change over time, covers with alternative departmental names will generally be included following the earliest version of the department name.
- f.) The "**Notes:**" field will include any unique information about the envelope, and also about the printer's imprint, when present. If not mentioned, there was no imprint, or the reverse of the cover was not available.
- g.) The **"Source:"** field will identify the source of the cover, generally either as "Author's collection", a contributor's collection, or an eBay seller's listing.

Only the illustration of front side of these envelopes has been included, unless there is some significant postal history element present on the reverse. When the envelope illustrated also included contents related to the purpose of the office, the contents, or at least the illustrated portion of the letterhead or billhead, were also included. As the search for relevant envelopes proceeded, other state and county documents with "interesting" billhead type illustrations were encountered, and because I found these interesting in terms of explaining the purpose for the use of these envelopes, I began to include these as well.