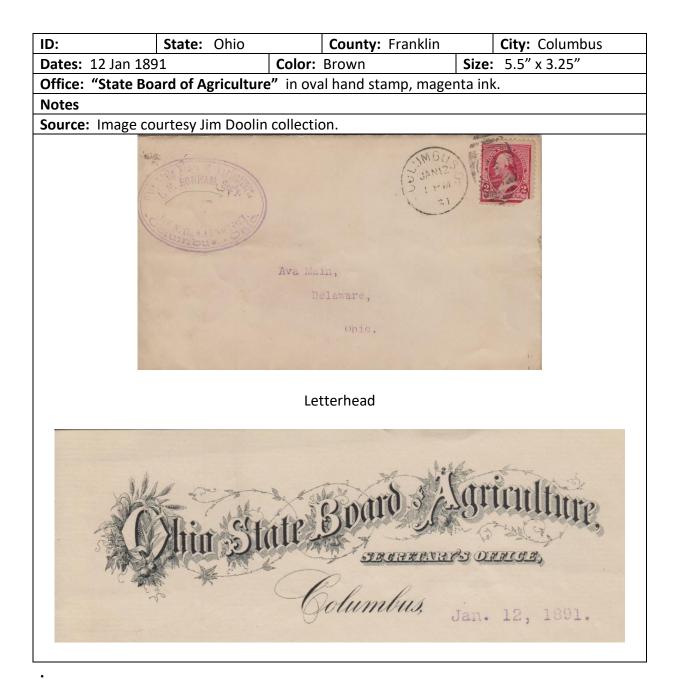

Each envelope illustrated will have a header section like the one shown here.

| ID:     | State: | County: | City: |  |
|---------|--------|---------|-------|--|
| Dates:  |        | Color:  | Size: |  |
| Office: |        |         |       |  |
| Notes:  |        |         |       |  |
| Source: |        |         |       |  |

The fields are generally self-explanatory, but some comments are in order.

- a.) The "**ID**:" field is reserved for future use should it become practical to assign some form of classification to the different types of covers.
- b.) The "**Dates:**" field will generally be limited to the year of use, and when two identical covers are known from different years, a range may be provided. The exact dates for covers used prior to 1890 are often missing from postal markings found on the envelopes, and they are then estimated based on the stamp used. As the base postage rate changed from 3 cents to 2 cents on Oct 1, 1883, this is date is often entered simply as "Before Oct 1, 1883" or "After Oct 1, 1883" when no other information is available.
- c.) The "Size:" field will be provided in inches, i.e., 6.25" x 3.75", when the actual cover can be examined and measured, but when acquired from other sources, will usually be noted as "Small", "Regular" (close to the 6.25" x 3.75" size), or "Large" (equivalent to our current legal size No. 10 envelopes).

- d.) The "**Color:**" field will be approximate, as many colors seen online are not truly representative, and subject to fading.
- e.) The "Office:" field will include the name of the departmental or agency office as it appears on the envelope. As the departmental name may change over time, covers with alternative departmental names will generally be included following the earliest version of the department name.
- f.) The "**Notes:**" field will include any unique information about the envelope, and also about the printer's imprint, when present. If not mentioned, there was no imprint, or the reverse of the cover was not available.
- g.) The **"Source:"** field will identify the source of the cover, generally either as "Author's collection", a contributor's collection, or an eBay seller's listing.

Only the illustration of front side of these envelopes has been included, unless there is some significant postal history element present on the reverse. When the envelope illustrated also included contents related to the purpose of the office, the contents, or at least the illustrated portion of the letterhead or billhead, were also included. As the search for relevant envelopes proceeded, other state and county documents with "interesting" billhead type illustrations were encountered, and because I found these interesting in terms of explaining the purpose for the use of these envelopes, I began to include these as well.