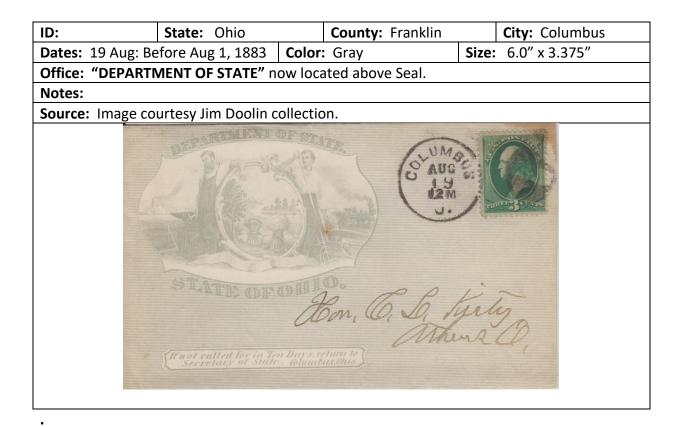

Each envelope illustrated will have a header section like the one shown here.

| ID:     | State: | County: | City: |  |
|---------|--------|---------|-------|--|
| Dates:  |        | Color:  | Size: |  |
| Office: |        |         |       |  |
| Notes:  |        |         |       |  |
| Source: |        |         |       |  |

The fields are generally self-explanatory, but some comments are in order.

- a.) The "**ID**:" field is reserved for future use should it become practical to assign some form of classification to the different types of covers.
- b.) The "**Dates:**" field will generally be limited to the year of use, and when two identical covers are known from different years, a range may be provided. The exact dates for covers used prior to 1890 are often missing from postal markings found on the envelopes, and they are then estimated based on the stamp used. As the base postage rate changed from 3 cents to 2 cents on Oct 1, 1883, this is date is often entered simply as "Before Oct 1, 1883" or "After Oct 1, 1883" when no other information is available.
- c.) The "Size:" field will be provided in inches, i.e., 6.25" x 3.75", when the actual cover can be examined and measured, but when acquired from other sources, will usually be noted as "Small", "Regular" (close to the 6.25" x 3.75" size), or "Large" (equivalent to our current legal size No. 10 envelopes).

- d.) The "**Color:**" field will be approximate, as many colors seen online are not truly representative, and subject to fading.
- e.) The "Office:" field will include the name of the departmental or agency office as it appears on the envelope. As the departmental name may change over time, covers with alternative departmental names will generally be included following the earliest version of the department name.
- f.) The "**Notes:**" field will include any unique information about the envelope, and also about the printer's imprint, when present. If not mentioned, there was no imprint, or the reverse of the cover was not available.
- g.) The **"Source:"** field will identify the source of the cover, generally either as "Author's collection", a contributor's collection, or an eBay seller's listing.

Only the illustration of front side of these envelopes has been included, unless there is some significant postal history element present on the reverse. When the envelope illustrated also included contents related to the purpose of the office, the contents, or at least the illustrated portion of the letterhead or billhead, were also included. As the search for relevant envelopes proceeded, other state and county documents with "interesting" billhead type illustrations were encountered, and because I found these interesting in terms of explaining the purpose for the use of these envelopes, I began to include these as well.