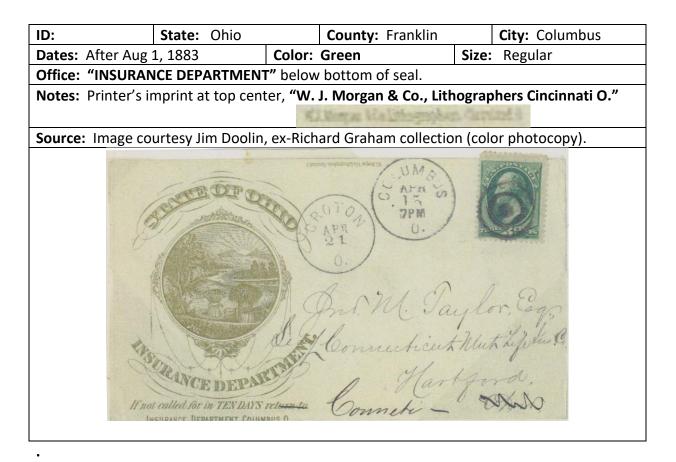

| f Representatives                                        | ". |                           |          |                |  |  |  |
| Notes:                                                                    |                                                          |    |                           |          |                |  |  |  |
| Source: Image courtesy Jim Doolin collection.                             |                                                          |    |                           |          |                |  |  |  |
| Nou                                                                       | se of Representatio<br>Columbus, 0.<br><i>Riv, J. P.</i> |    | Mrs. J Me Cle<br>Dark és. | an<br>Q. |                |  |  |  |

•



| ID: Sta                            | ate: Ohio      |                    | County:              | Franklin         |                 | City: Columbus |
|------------------------------------|----------------|--------------------|----------------------|------------------|-----------------|----------------|
| Dates: After Aug 1, 18             | 883            | Color:             | Brown                |                  | Size:           | 5.875" x 3.75" |
| Office: "INSURANCE                 | DEPARTMENT     | " below            | bottom c             | of seal.         |                 |                |
| Notes:                             |                |                    |                      |                  |                 |                |
| Source: Image courte