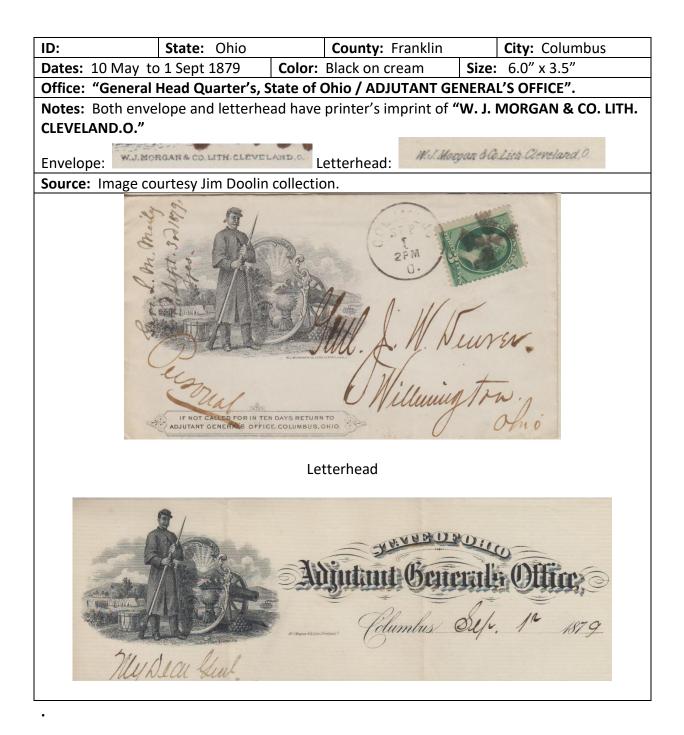

Each envelope illustrated will have a header section like the one shown here.

| ID:     | State: | County: | City: |  |
|---------|--------|---------|-------|--|
| Dates:  |        | Color:  | Size: |  |
| Office: |        |         |       |  |
| Notes:  |        |         |       |  |
| Source: |        |         |       |  |

The fields are generally self-explanatory, but some comments are in order.

- a.) The "**ID**:" field is reserved for future use should it become practical to assign some form of classification to the different types of covers.
- b.) The "**Dates:**" field will generally be limited to the year of use, and when two identical covers are known from different years, a range may be provided. The exact dates for covers used prior to 1890 are often missing from postal markings found on the envelopes, and they are then estimated based on the stamp used. As the base postage rate changed from 3 cents to 2 cents on Oct 1, 1883, this is date is often entered simply as "Before Oct 1, 1883" or "After Oct 1, 1883" when no other information is available.
- c.) The "Size:" field will be provided in inches, i.e., 6.25" x 3.75", when the actual cover can be examined and measured, but when acquired from other sources, will usually be noted as "Small", "Regular" (close to the 6.25" x 3.75" size), or "Large" (equivalent to our current legal size No. 10 envelopes).

- d.) The "**Color:**" field will be approximate, as many colors seen online are not truly representative, and subject to fading.
- e.) The "Office:" field will include the name of the departmental or agency office as it appears on the envelope. As the departmental name may change over time, covers with alternative departmental names will generally be included following the earliest version of the department name.
- f.) The "**Notes:**" field will include any unique information about the envelope, and also about the printer's imprint, when present. If not mentioned, there was no imprint, or the reverse of the cover was not available.
- g.) The **"Source:"** field will identify the source of the cover, generally either as "Author's collection", a contributor's collection, or an eBay seller's listing.

Only the illustration of front side of these envelopes has been included, unless there is some significant postal history element present on the reverse. When the envelope illustrated also included contents related to the purpose of the office, the contents, or at least the illustrated portion of the letterhead or billhead, were also included. As the search for relevant envelopes proceeded, other state and county documents with "interesting" billhead type illustrations were encountered, and because I found these interesting in terms of explaining the purpose for the use of these envelopes, I began to include these as well.