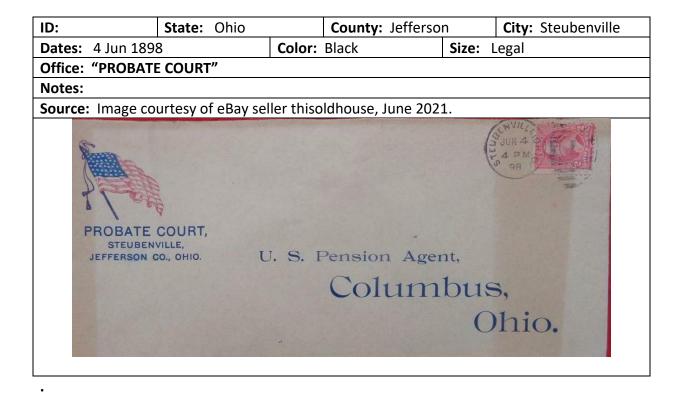

Each envelope illustrated will have a header section like the one shown here.

| ID:     | State: | County: | City: |  |
|---------|--------|---------|-------|--|
| Dates:  |        | Color:  | Size: |  |
| Office: |        |         |       |  |
| Notes:  |        |         |       |  |
| Source: |        |         |       |  |

The fields are generally self-explanatory, but some comments are in order.

- a.) The "**ID**:" field is reserved for future use should it become practical to assign some form of classification to the different types of covers.
- b.) The "**Dates:**" field will generally be limited to the year of use, and when two identical covers are known from different years, a range may be provided. The exact dates for covers used prior to 1890 are often missing from postal markings found on the envelopes, and they are then estimated based on the stamp used. As the base postage rate changed from 3 cents to 2 cents on Oct 1, 1883, this is date is often entered simply as "Before Oct 1, 1883" or "After Oct 1, 1883" when no other information is available.
- c.) The "Size:" field will be provided in inches, i.e., 6.25" x 3.75", when the actual cover can be examined and measured, but when acquired from other sources, will usually be noted as "Small", "Regular" (close to the 6.25" x 3.75" size), or "Large" (equivalent to our current legal size No. 10 envelopes).

- d.) The "**Color:**" field will be approximate, as many colors seen online are not truly representative, and subject to fading.
- e.) The "Office:" field will include the name of the departmental or agency office as it appears on the envelope. As the departmental name may change over time, covers with alternative departmental names will generally be included following the earliest version of the department name.
- f.) The "**Notes:**" field will include any unique information about the envelope, and also about the printer's imprint, when present. If not mentioned, there was no imprint, or the reverse of the cover was not available.
- g.) The **"Source:"** field will identify the source of the cover, generally either as "Author's collection", a contributor's collection, or an eBay seller's listing.

Only the illustration of front side of these envelopes has been included, unless there is some significant postal history element present on the reverse. When the envelope illustrated also included contents related to the purpose of the office, the contents, or at least the illustrated portion of the letterhead or billhead, were also included. As the search for relevant envelopes proceeded, other state and county documents with "interesting" billhead type illustrations were encountered, and because I found these interesting in terms of explaining the purpose for the use of these envelopes, I began to include these as well.