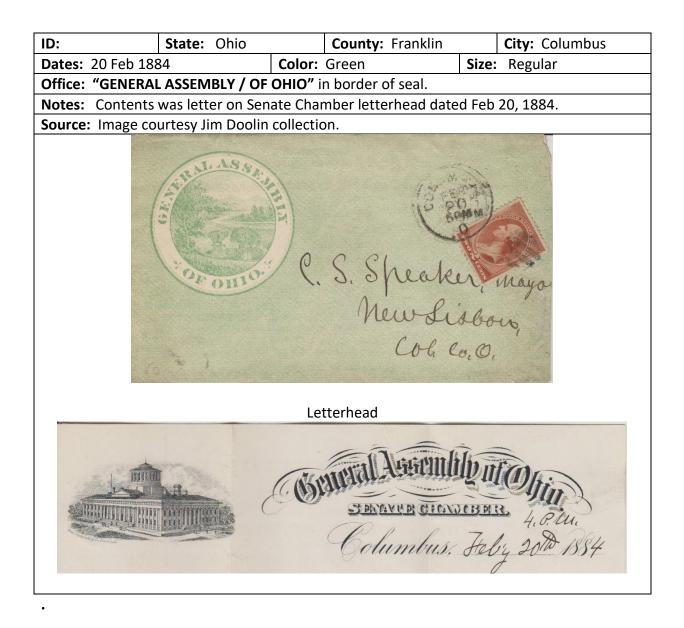

The most common departmental names encountered included the following (obviously not a complete list): Adjutant General's Office, Attorney General's Office, Department of Agriculture, various Courts: Civil, Criminal, Appeals, Comptroller's Office, Department of Education (also called Public Instruction), General Assembly, General Land Office, State Library, House of Representatives, Legislature, Senate, Department of State, Supreme Court, and Treasurer's Office.