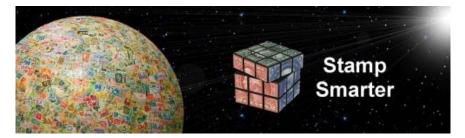

#### EARLY FOLDED LETTERS

Before the introduction and regular use of conventional envelopes, most "official business" was carried out using folded letters. This first section presents a few examples of these folded letters which were used by the Auditor of State's Office, where while they had no "return address" corner, the typically had department name at the top of the internal letter.