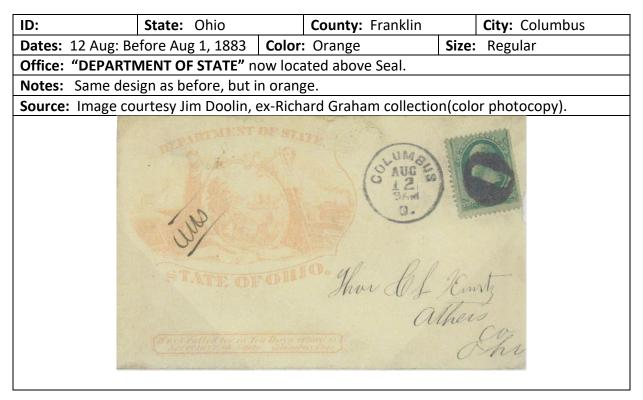

Each envelope illustrated will have a header section like the one shown here.

| ID:     | State: | County: | City: |  |
|---------|--------|---------|-------|--|
| Dates:  |        | Color:  | Size: |  |
| Office: |        |         |       |  |
| Notes:  |        |         |       |  |
| Source: |        |         |       |  |

The fields are generally self-explanatory, but some comments are in order.

- a.) The "**ID**:" field is reserved for future use should it become practical to assign some form of classification to the different types of covers.
- b.) The "**Dates:**" field will generally be limited to the year of use, and when two identical covers are known from different years, a range may be provided. The exact dates for covers used prior to 1890 are often missing from postal markings found on the envelopes, and they are then estimated based on the stamp used. As the base postage rate changed from 3 cents to 2 cents on Oct 1, 1883, this is date is often entered simply as "Before Oct 1, 1883" or "After Oct 1, 1883" when no other information is available.
- c.) The "Size:" field will be provided in inches, i.e., 6.25" x 3.75", when the actual cover can be examined and measured, but when acquired from other sources, will usually be noted as "Small", "Regular" (close to the 6.25" x 3.75" size), or "Large" (equivalent to our current legal size No. 10 envelopes).

- d.) The "**Color:**" field will be approximate, as many colors seen online are not truly representative, and subject to fading.
- e.) The "Office:" field will include the name of the departmental or agency office as it appears on the envelope. As the departmental name may change over time, covers with alternative departmental names will generally be included following the earliest version of the department name.
- f.) The "**Notes:**" field will include any unique information about the envelope, and also about the printer's imprint, when present. If not mentioned, there was no imprint, or the reverse of the cover was not available.
- g.) The **"Source:"** field will identify the source of the cover, generally either as "Author's collection", a contributor's collection, or an eBay seller's listing.

Only the illustration of front side of these envelopes has been included, unless there is some significant postal history element present on the reverse. When the envelope illustrated also included contents related to the purpose of the office, the contents, or at least the illustrated portion of the letterhead or billhead, were also included. As the search for relevant envelopes proceeded, other state and county documents with "interesting" billhead type illustrations were encountered, and because I found these interesting in terms of explaining the purpose for the use of these envelopes, I began to include these as well.