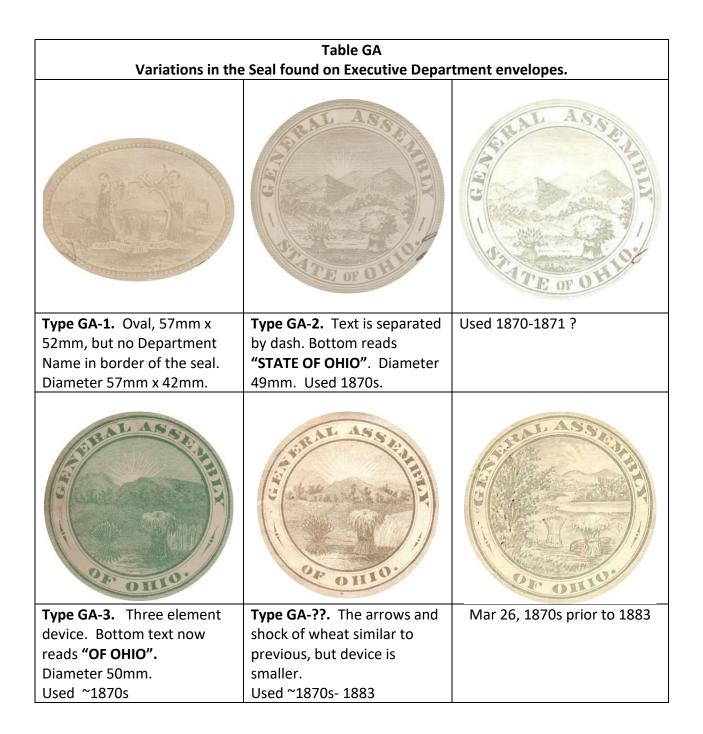

The origin or printing source of these envelopes is not well documented. Only a small number of envelopes examined had any form of printer's imprint, and it is believed that many of the envelopes used by state governments were prepared by either a state printing department, or by annual contracts to private printers within the state. A careful examination of many examples of similarly appearing envelopes used over a sequence of years often reveals variations that would indicate that new lithographic plates were probably prepared, which could have been the result of an old plate wearing

out or a change in the printing company. A review of the monograph for Ohio will present some preliminary analysis by the compiler along these lines.

The printing of the county and other local office envelopes appears – at least within Texas – to be the result of several large stationery printing firms who sold these designs to the local governments. It is suspected that the transition from these more colorful designs to the traditional corner cards seen after 1920 was the result of local printing businesses wanting this sort of business to be made available to their local businesses, and not outside firms.

#### **COMPILER'S NOTE**

In several sections of this monograph, I had begun to prepare a study and classification of the different designs of the Ohio state seal which were used as part of the envelope designs. These sections are incomplete, and I am working on a redesign. These were left in temporarily to provide a quick view of some of the differences, but should not be used for any other purpose.