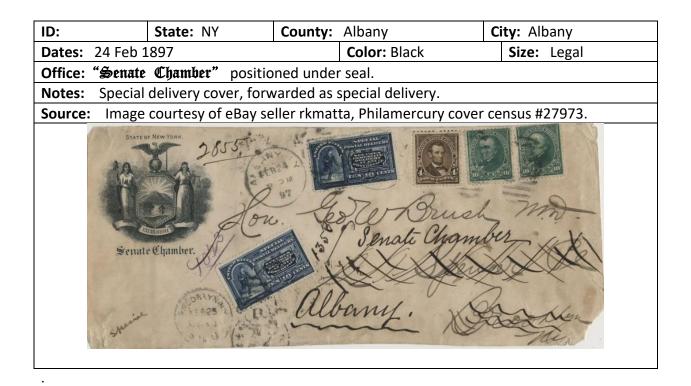

--|---------------------|
| Dates: 17 Fe | b 1886                   |              | Color: Black on tan                                                    | Size: Regular       |
| Office: "SEN | ATE CHAMBER / STAT       | E OF NEW     | YORK"                                                                  |                     |
| Notes:       |                          |              |                                                                        |                     |
| Source: Ima  | ge courtesy of eBay se   | eller mjaffe | e, April 2021                                                          |                     |
|              | Suppression of the state | <i>Q</i><br> | Janess Abaphin<br>Agness Abaphin<br>Viryania It hear Po<br>Buffalo N.S | is<br>claware<br>Y. |

•



| ID:             | State: NY                                         | County:       | Albany                                               | City: Albany |  |  |
|-----------------|---------------------------------------------------|---------------|------------------------------------------------------|--------------|--|--|
| Dates: 31 Jan 1 | Dates:31 Jan 1901Color:Black on creamSize:Regular |               |                                                      |              |  |  |
| Office: "Senate | Chamber"                                          |               |                                                      |              |  |  |
| Notes:          |                                                   |               |                                                      |