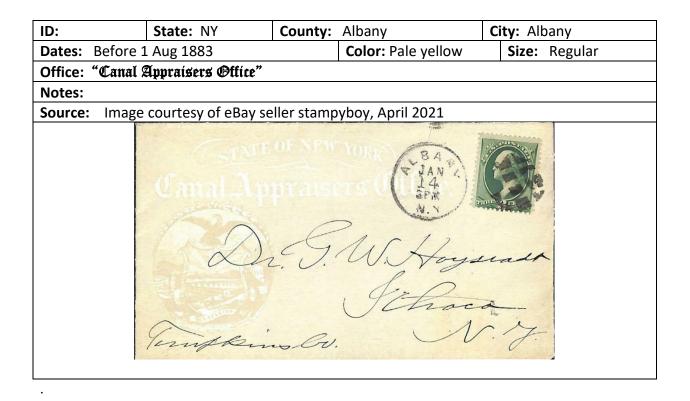

| ID:         |        | State: NY           | County:    | Albany           | City: Albany   |
|-------------|--------|---------------------|------------|------------------|----------------|
| Dates: Bef  | fore 1 | Aug 1883            |            | Color: Unknown   | Size: Regular  |
| Office: "Ca | inal C | ommission Office"   |            |                  |                |
| Notes: Pho  | otoco  | ру                  |            |                  |                |
| Source: Ir  | nage   | courtesy of eBay se | ller stamp | yboy, April 2021 |                |
|             |        | A CONEW             | Hos        | h. Ser<br>ville  | Rhy Brykley C. |