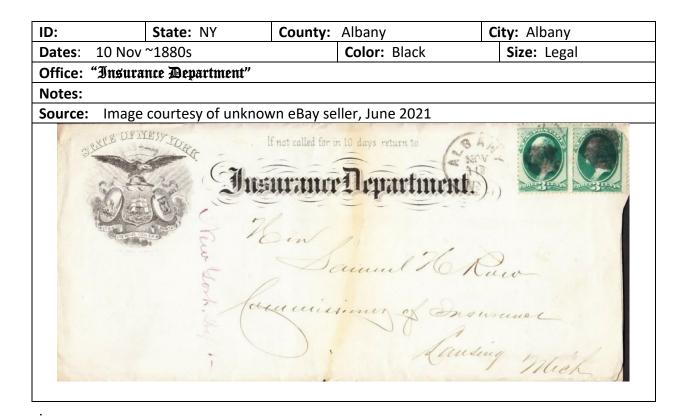

|               |
| Notes: Printer  | 's imprint for <b>"G. W</b> | . LEWIS, A           | LBANY" below seal.                                                                       |               |
|                 | G. W. 1                     | EWIS                 | ALBANY.                                                                                  |               |
| Source: Image   | courtesy of eBay se         | ller eliseo          | t, June 2021                                                                             |               |
|                 | MER                         | Insuran<br>R. y. Bro | tor in 10 days when he have been have been have here have a here for a here for the fort | 1873<br>8 -   |





| ID:                | State: NY           | County:     | Albany                    | City: Albany    |
|--------------------|---------------------|-------------|---------------------------|-----------------|
| <b>Dates:</b> 1898 |                     |             | Color: Black on cream     | n Size: Regular |
| Office: "Insura    | nce Department" to  | right of se | eal.                      |                 |
| Notes:             |                     |             |                           |                 |
| Source: Image      | courtesy of eBay se | ller coveri | nuseumannex, April 20     | )21             |
|                    | ALLENT, N.S.        |             | tor in 10 days roturn to. | Funty.          |

| ID:             | State: NY             | County:     | On