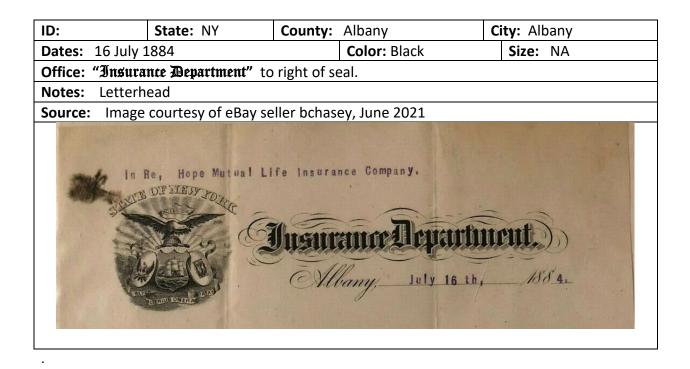

|               |
| Notes: Printer  | 's imprint for <b>"G. W</b> | . LEWIS, A           | LBANY" below seal.                                                                       |               |
|                 | G. W. 1                     | EWIS                 | ALBANY.                                                                                  |               |
| Source: Image   | courtesy of eBay se         | ller eliseo          | t, June 2021                                                                             |               |
|                 | MER                         | Insuran<br>R. y. Bro | tor in 10 days when he have been have been have here have a here for a here for the fort | 1873<br>8 -   |





| ID:                | State: NY           | County:     | Albany                    | City: Albany    |
|--------------------|---------------------|-------------|---------------------------|-----------------|
| <b>Dates:</b> 1898 |                     |             | Color: Black on cream     | n Size: Regular |
| Office: "Insura    | nce Department" to  | right of se | eal.                      |                 |
| Notes:             |                     |             |                           |                 |
| Source: Image      | courtesy of eBay se | ller coveri | nuseumannex, April 20     | )21             |
|                    | ALLENT, N.S.        |             | tor in 10 days roturn to. | Funty.          |

| ID:             | State: NY             | County:     | Onon