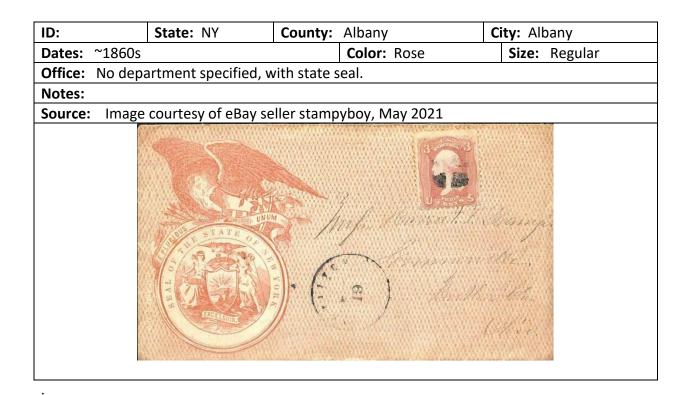

By the early 1860s, several state governments had begun to produce decorative envelopes with an all-over background design for use in their "Official Business" correspondence. The typical design included some representation of the official state seal in the upper left corner, together with the name of the individual department or agency, either as part of the design with the seal or in the background of the entire envelope. As these envelopes were often printed in bright colors, they no doubt readily caught the attention of their recipients.