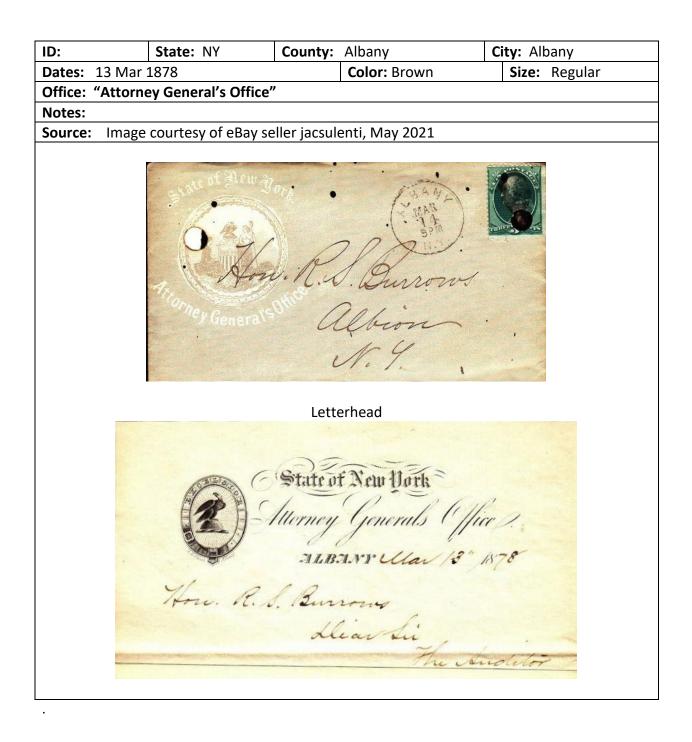

| ID:     |          | State:          | NY                                           | County:           | Albany                         | City: Al | bany    |
|---------|----------|-----------------|----------------------------------------------|-------------------|--------------------------------|----------|---------|
| Dates:  | 31 July  | 1902            |                                              |                   | Color: Black                   | Size:    | Regular |
| Office: | Corner c | ard: <b>"At</b> | ttorney Gen                                  | eral's Offi       | ice"                           |          |         |
| Notes:  |          |                 |                                              |                   |                                |          |         |
| Source: | Image    | courtes         | y of eBay se                                 | ller halfm        | oon28a, May 2021               |          |         |
|         |          | Atto            | Stateot New Y.<br>rney Genera<br>Albany, N.4 | l's Office,<br>g. | etawav & Munson,<br>Westfield, | N. Y     |         |