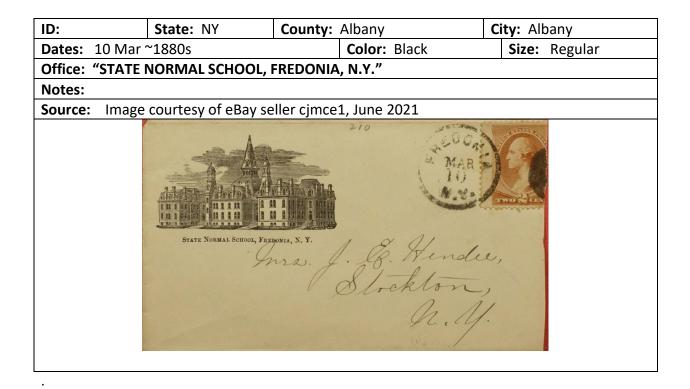

Schools and colleges presented a small dilemma, and an effort was made to include only those envelopes prepared for public, tax supported, schools. However, most schools identified with "Normal" as part of their name have been included, even though this was a common term used with private schools during the 19<sup>th</sup> century. The compiler apologizes for any confusion this brings to the monographs.