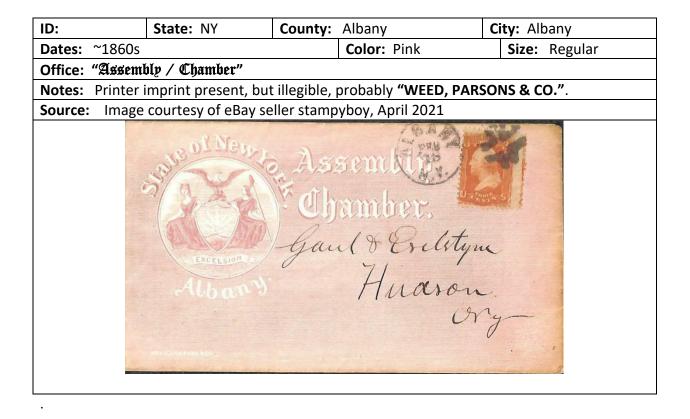

By the early 1860s, several state governments had begun to produce decorative envelopes with an all-over background design for use in their "Official Business" correspondence. The typical design included some representation of the official state seal in the upper left corner, together with the name of the individual department or agency, either as part of the design with the seal or in the background of the entire envelope. As these envelopes were often printed in bright colors, they no doubt readily caught the attention of their recipients.