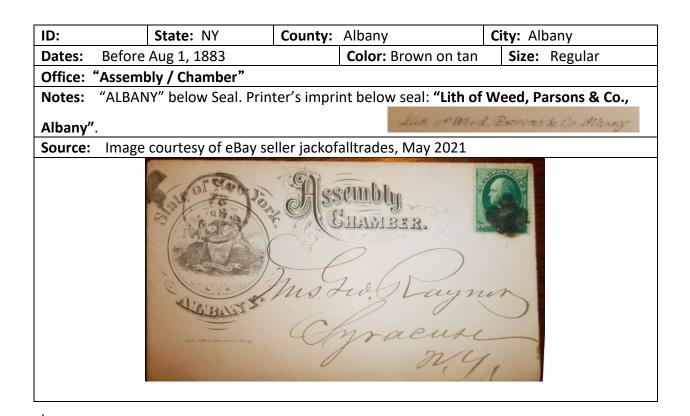

| ID:       |         | State: NY            | County:     | Albany                                                              | City: Albany      |
|-----------|---------|----------------------|-------------|---------------------------------------------------------------------|-------------------|
| Dates:    | Before  | Aug 1, 1883          |             | Color: Black on white                                               | e Size: Regular   |
| Office: ' | "Assemb | oly / Chamber"       |             |                                                                     |                   |
| Notes:    | As prev | ious, without printe | er's imprin | t.                                                                  |                   |
| Source:   | Image   | courtesy of eBay se  | ller petarr | narty, May 2021                                                     |                   |
|           |         | ABOULT'S             | e Ulus.     | Sentinger.<br>Summers.<br>Dances O. Januar<br>Rushocles<br>Haces C. | ug<br>30.<br>. N. |