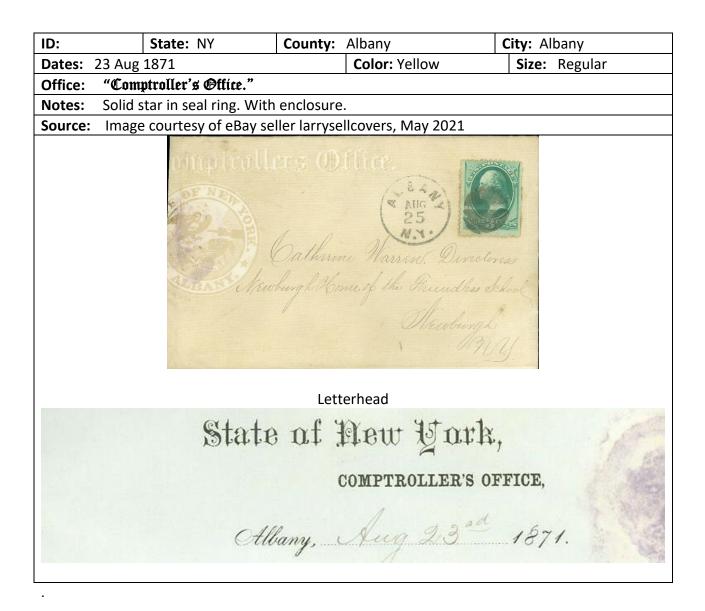

•

•

| ID:     |          | State: NY           | County:      | Albany                                                             | City: | Albany             |
|---------|----------|---------------------|--------------|--------------------------------------------------------------------|-------|--------------------|
| Dates:  | ~1860s-  | Early 1870          |              | Color: Pink                                                        | Siz   | <b>ze:</b> Regular |
| Office: | "Comp    | troller's Office."  |              |                                                                    |       |                    |
| Notes:  | Solid st | tar in seal ring.   |              |                                                                    |       |                    |
| Source: | Image    | courtesy of eBay se | ller larryse | ellcovers, May 2021                                                |       |                    |
|         |          | Umpheol<br>         | Q. 2         | Diller ( )<br>Diller<br>D. Blodgete (<br>Alana<br>ont. C.<br>U. Y. | Ser.  |                    |