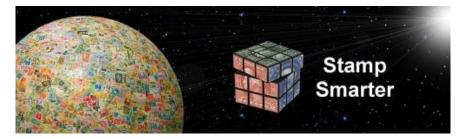

By the early 1860s, several state governments had begun to produce decorative envelopes with an all-over background design for use in their "Official Business" correspondence. The typical design included some representation of the official state seal in the upper left corner, together with the name of the individual department or agency, either as part of the design with the seal or in the background of the entire envelope. As these envelopes were often printed in bright colors, they no doubt readily caught the attention of their recipients.