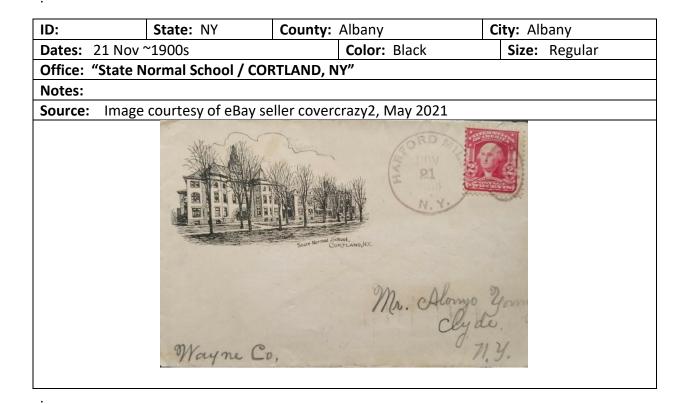

Schools and colleges presented a small dilemma, and an effort was made to include only those envelopes prepared for public, tax supported, schools. However, most schools identified with "Normal" as part of their name have been included, even though this was a common term used with private schools during the 19<sup>th</sup> century. The compiler apologizes for any confusion this brings to the monographs.