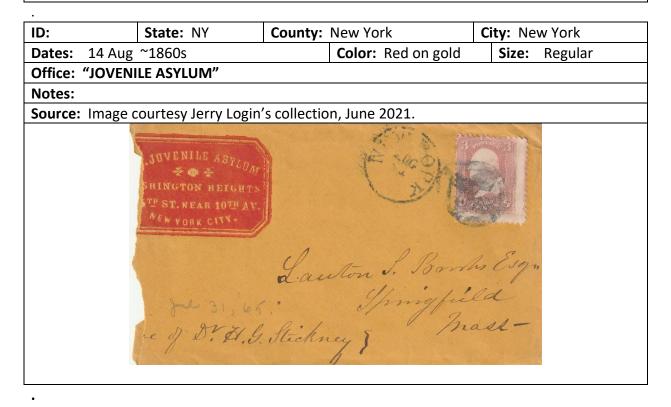

| ID:                                           | State: NY                                                                                                                                       | County:                           | New York                                                                                                                                        | City: Ne | ew York |  |  |  |  |
|-----------------------------------------------|-------------------------------------------------------------------------------------------------------------------------------------------------|-----------------------------------|-------------------------------------------------------------------------------------------------------------------------------------------------|----------|---------|--|--|--|--|
| Dates: 31 Jan 2                               | 1895                                                                                                                                            |                                   | Color: Black                                                                                                                                    | Size:    | Regular |  |  |  |  |
| Office: "New Yo                               | Office: "New York City Asylums for the Insane / WARD'S ISLAND."                                                                                 |                                   |                                                                                                                                                 |          |         |  |  |  |  |
| Notes: Large pointing hand, Return to Writer. |                                                                                                                                                 |                                   |                                                                                                                                                 |          |         |  |  |  |  |
| Source: Image of                              | courtesy Jerry Login                                                                                                                            | 's collectio                      | n, June 2021.                                                                                                                                   |          |         |  |  |  |  |
|                                               | New York City Asylums for the<br>WAND'S BALAKD.<br>Formale Department<br>& C. Dent, M. D., Medical Sup<br>Mar<br>Clothing<br>of Mr. Michael Lin | t.<br>ortnendent.<br>Jethy<br>601 | 224<br>224<br>30<br>34<br>Brocklyn<br>a Aldreig<br>22<br>20<br>30<br>20<br>20<br>20<br>20<br>20<br>20<br>20<br>20<br>20<br>20<br>20<br>20<br>20 | D. J.    |         |  |  |  |  |