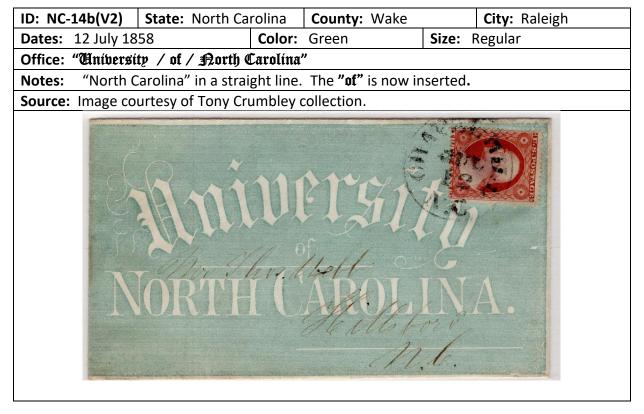

The only state entity to prepare and use the all-over illustrated design envelopes appears to have bene the University of North Carolina, which is represented by multiple designs between 1858 and 1879. It is unknown whether these were prepared for official business, or were produced as part of a commercial effort which sold these to the general public, but these are included here with the

assumption that at least some were used for official business. They are found at the end of the first section.

A second section was prepared to include envelopes from agencies and departments prepared for and used by the county and other local (city) governments. The organization of this section was arranged in alphabetical order by county, then by county seat, and finally by date, with any envelopes from a city office in the county to follow.