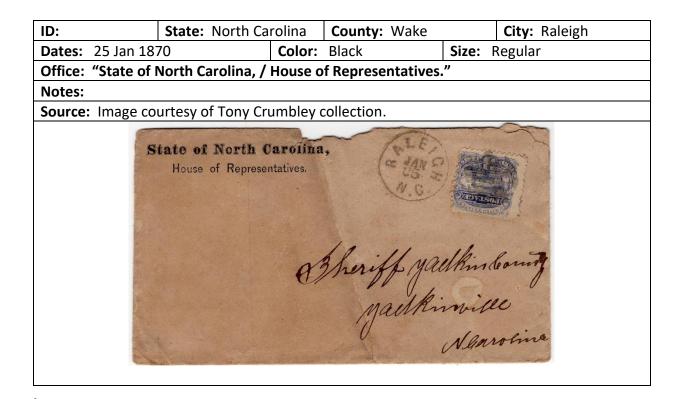

|         |                                           |         |               |  |  |  |  |  |
| Source: Image courtesy of Tony Crumbley collection. |                                                                                                                                                                    |         |                                           |         |               |  |  |  |  |  |
| THE                                                 | RETURN IN FIVE DAYS TO     BUREAU OF TUBERCULOSIS     STATE BOARD OF HEALTH     WINDOW     PATENSION DEPARTMENT     NOTH CAROLINA SANATORIUS     SANATORIUM, N. C. | Dr. I   | Louis G. Beall,<br>Greensbord<br>Ford Co. | , N. C. |               |  |  |  |  |  |

•



| ID:               | State: North Ca                                               | rolina  | County:    | Wake      | City: Raleigh                           |  |  |  |  |  |
|-------------------|---------------------------------------------------------------|---------|------------|-----------|-----------------------------------------|--|--|--|--|--|
| Dates: 10 Jan 188 | 37                                                            | Color:  | Black      |           | Size: Regular                           |  |  |  |  |  |
| Office: "State of | Aorth Carolina /                                              | House   | of Represe | ntatíves. | 11                                      |  |  |  |  |  |
| Notes:            |                                                               |