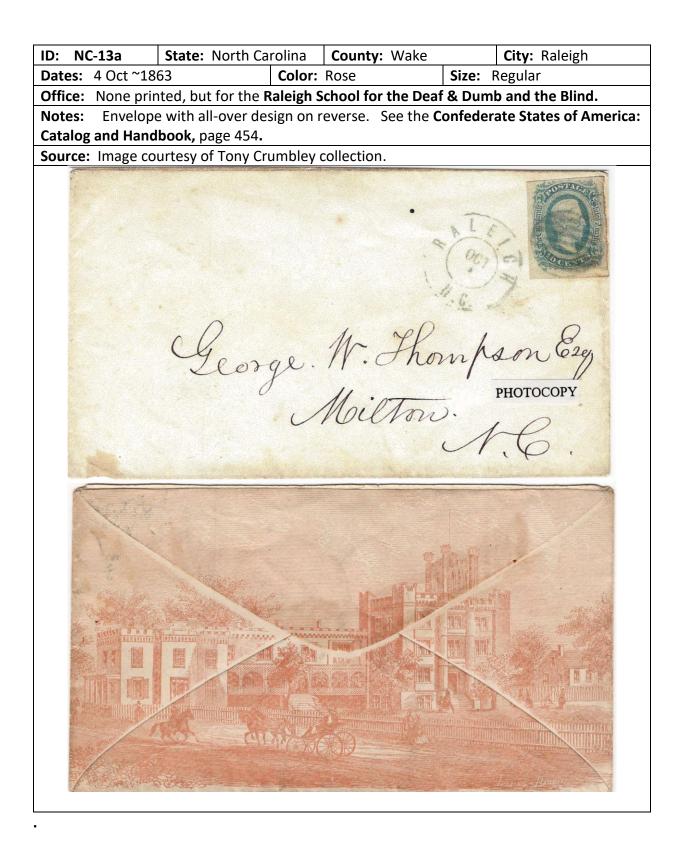

| urtesy of Tony Cru | umbley o   | collection.         |           |               |  |  |  |  |
| and the state of t | State North &      | tanionat 7 | m. A.R. Wie<br>Brit | CH. Margo |               |  |  |  |  |

•



|                    | 1