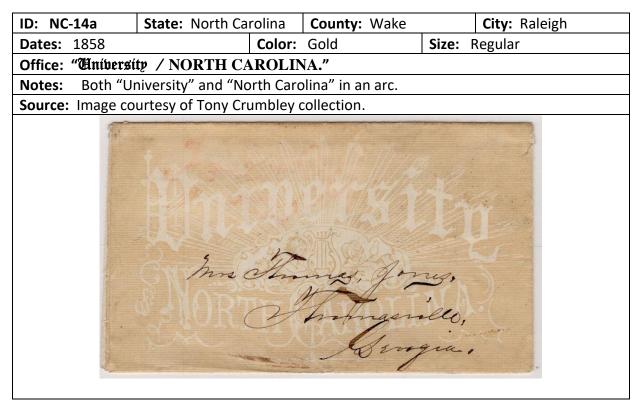

The only state entity to prepare and use the all-over illustrated design envelopes appears to have bene the University of North Carolina, which is represented by multiple designs between 1858 and 1879. It is unknown whether these were prepared for official business, or were produced as part of a commercial effort which sold these to the general public, but these are included here with the

assumption that at least some were used for official business. They are found at the end of the first section.

A second section was prepared to include envelopes from agencies and departments prepared for and used by the county and other local (city) governments. The organization of this section was arranged in alphabetical order by county, then by county seat, and finally by date, with any envelopes from a city office in the county to follow.