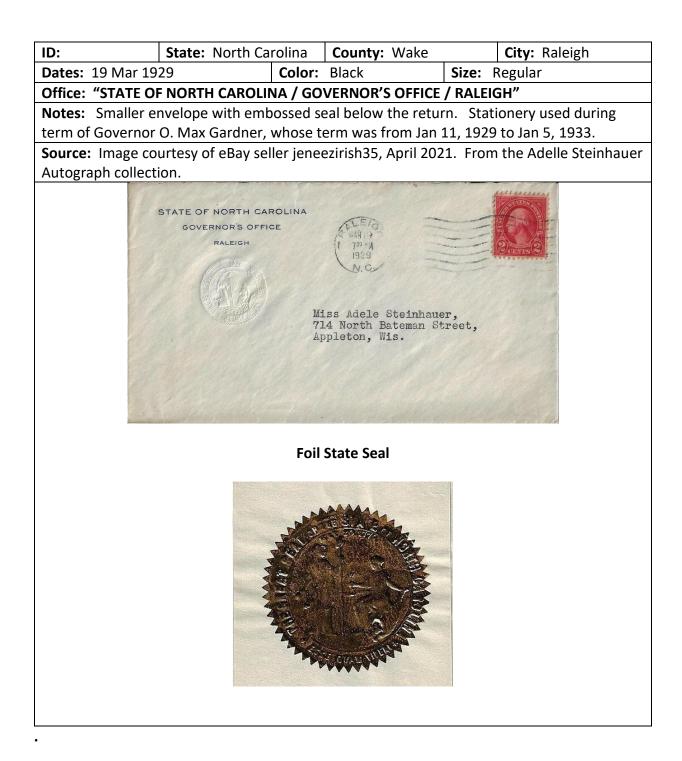

| umbley o | collection.              |       |                           |  |  |  |  |  |
|                   | Corth Curolina<br>Fundation<br>Notes the second se | h.<br>Mu | Hon Mood<br>Edenton<br>M |       | ARJ<br>PHI<br>PHI<br>HARD |  |  |  |  |  |

•





| ID:              | State: North Ca                                     | rolina  | County: Wake             | City: Raleigh |  |  |  |  |  |  |  |
|------------------|-----------------------------------------------------|---------|--------------------------|---------------|--|--|--|--|--|--|--|
| Dates: 16 Dec ~1 | 885-1888                                            | Color:  | Black                    | Size: Regular |  |  |  |  |  |  |  |
| Office: "SUB-DEP | ARTMENT, FISH A                                     | ND FISH | HERIES,"                 |               |  |  |  |  |  |  |  |
| Notes:           | Notes:                                              |         |                          |               |  |  |  |  |  |  |  |
| Source: Image co | Source: Image courtesy of Tony C