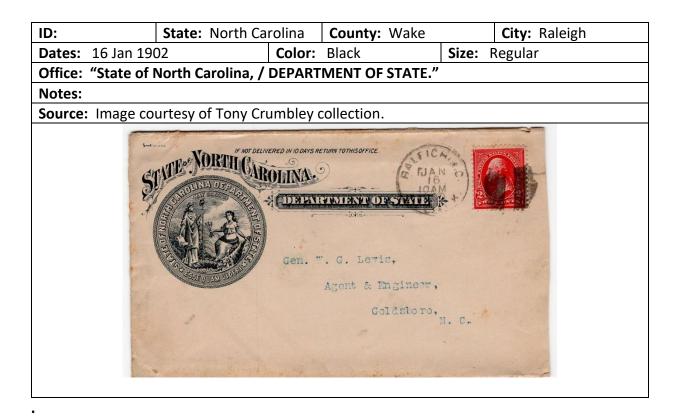

#### Home of the State Assembly 1840 – 1961.

Postcard image courtesy of eBay seller cream1904, July 2021.

| ID:                                                 |             | State:    | North Ca    | rolina   | County: Wake     |          | City: Raleigh |
|-----------------------------------------------------|-------------|-----------|-------------|----------|------------------|----------|---------------|
| Dates:                                              | 21 May 18   | 360s      |             | Color:   | Black on blue    | Size:    | Regular       |
| Office:                                             | "State of . | Nort      | th Carolín  | a"       |                  |          |               |
| Notes:                                              | Uncertair   | n if ther | e is a depa | artment  | name under stamp | os. Only | example seen. |
| Source                                              | : Image co  | urtesy o  | of Tony Cru | umbley o | collection.      |          |               |
| Source: Image courtesy of Tony Crumbley collection. |             |           |             |          |                  |          |               |