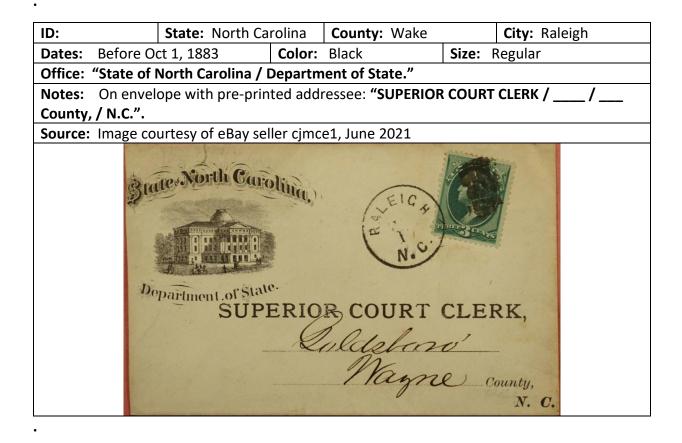

|                  |                  |  |  |
| Office: "State of                                                                  | Porth Carolína, /                           | DEPAR    | TMENT OF STATE." | ,                |  |  |
| Notes: Printed on blue 1 cent PSE; pre-printed address to "Superior Court Clerk.". |                                             |          |                  |                  |  |  |
| Source: Image co                                                                   | urtesy of Tony Cru                          | umbley o | collection.      |                  |  |  |
| If not called for in ten days return to                                            | State of North<br>department of<br>Superior | Court    | 1235             | County,<br>N. C. |  |  |



| ID: