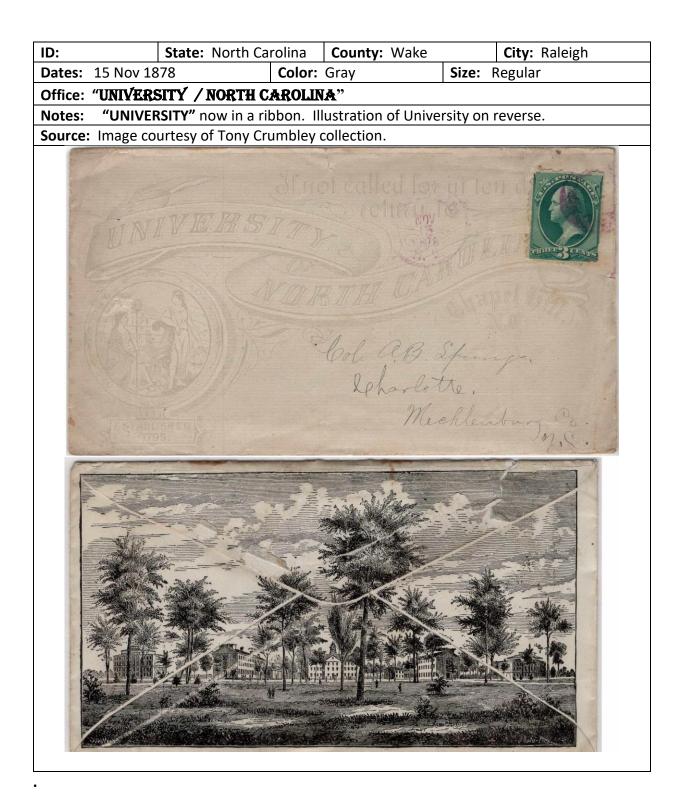

The only state entity to prepare and use the all-over illustrated design envelopes appears to have bene the University of North Carolina, which is represented by multiple designs between 1858 and 1879. It is unknown whether these were prepared for official business, or were produced as part of a commercial effort which sold these to the general public, but these are included here with the

assumption that at least some were used for official business. They are found at the end of the first section.

A second section was prepared to include envelopes from agencies and departments prepared for and used by the county and other local (city) governments. The organization of this section was arranged in alphabetical order by county, then by county seat, and finally by date, with any envelopes from a city office in the county to follow.