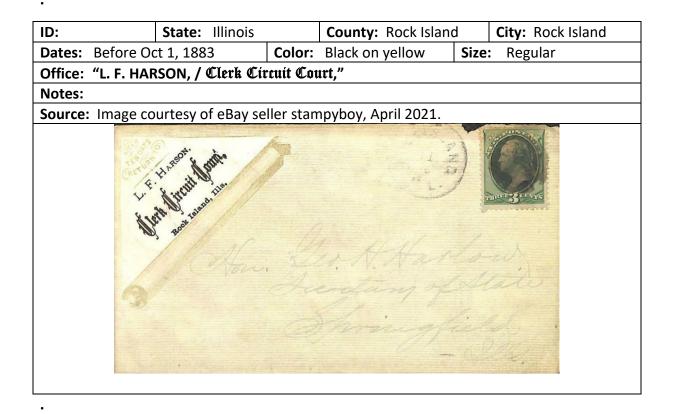

| rk and R  | ecorder of Platt Cour | nty,"            |
| Notes:             |                                                                                                                                                                                               |           |                       |                  |
| Source: Image co   | ourtesy of eBay se                                                                                                                                                                            | ller cove | ercrazy2, May 2021.   |                  |
|                    | AN IN FIVE DAYS TO<br>J. C. TIPPETT<br>C. TIPPETT |           | Lott & Hering         | at<br>at<br>Des  |



| ID:     |            | State: Illinois           |                 | County:         | Rock Island    | k     | City: Rock Island |
|---------|------------|---------------------------|-----------------|-----------------|----------------|-------|-------------------|
| Dates:  | Before O   | ct 1, 1883                | Color:          | Black on        | yellow         | Size: | : Regular         |
| Office: | "L. F. HAF | SON, / Clerk * Ci         | rcuit * C       | Court,"         |                |       |                   |
| Notes:  | Another    | cover for same of         | fice.           |                 |                |       |                   |
| Source  | : Image co | urtesy of eBay se         | ller stan       | npyboy, Ap      | oril 2021.     |       |