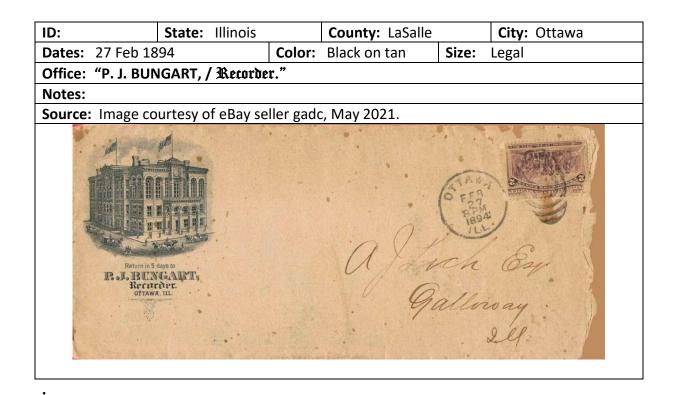

|  |  |  |
| Source: Image co                                                                               | urtesy of eBay se | ller sour | ndnostalgia, June 202 | 1.   |                    |  |  |  |
| Charles Gerschefske, C<br>Vernon Township Asses<br>23450 N. Main St.<br>Prairie View, IL 60069 | sor               |           | 1985                  | N2C  | USA 20c            |  |  |  |
| MARTI<br>412<br>HORAT<br>BUFFA                                                                 | N<br>IO BLV       | 60090     |                       |      |                    |  |  |  |
|                                                                                                |                   |           |                       |      |                    |  |  |  |

•



| ID:              | State: Illinois                                                                          |         | County: Marion          |      | City: Salem |  |  |  |  |  |
|------------------|------------------------------------------------------------------------------------------|---------|-------------------------|------|-------------|--|--|--|--|--|
| Dates: 25 Mar 1  | 913                                                                                      | Color:  | Black                   | Size | : Regular   |  |  |  |  |  |
| Office: "ROBERT  | Office: "ROBERT J. BRANSON, / County Clerk of Marion County,"                            |         |                         |      |             |  |  |  |  |  |
| Notes:           |