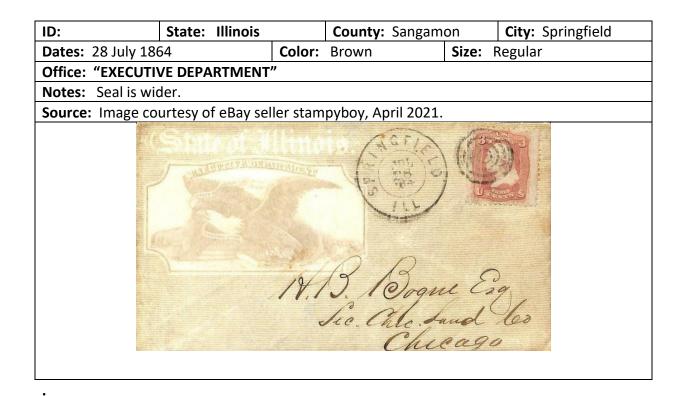

| ID:               | State: Illinois    |            | County: Sangam                | on     | City: Springfield |
|-------------------|--------------------|------------|-------------------------------|--------|-------------------|
| Dates: 28 Oct ~18 | 360s               | Color:     | Brown                         | Size:  | Regular           |
| Office: "EXECUTI  | VE DEPARTMENT      | "<br>,     |                               |        |                   |
| Notes:            |                    |            |                               |        |                   |
| Source: Image co  | urtesy of eBay sel | ler stam   | pyboy, April 2021.            |        |                   |
|                   | State of J         | Mon<br>Say | ts.<br>Batem<br>perint public | ant In | etr.              |