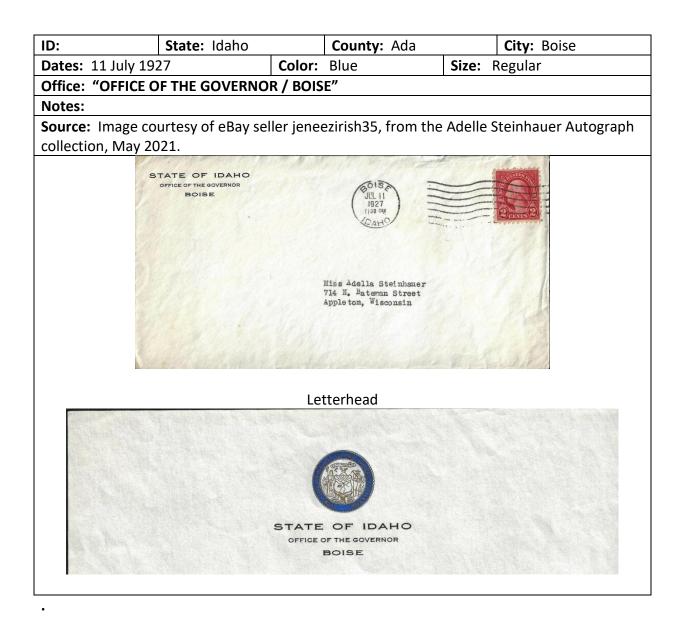

e envelopes with the all-over illustrations, and the state/local buildings and seals, and those used prior to 1920. Contributions of envelopes from any state will be welcome. It is requested that the submitted envelopes should be scanned at 300dpi and provided in the JPG format when possible. If contributing more than a small number, please contact me to discuss options other than email.

All contributors will be acknowledged in the monograph(s) for which they submit examples. Please bring any errors found to my attention.

Mike Ludeman

mike@ludeman.net

July 2021



**Original Capitol Building** 

Postcard image courtesy eBay seller upteen\_postcards, June 2021.



#### State Capitol Building – Constructed 1905-1912

Postcard image courtesy eBay seller obscure\_allure\_shop, June 2021.



## Part 2

# IDAHO

# County & City Agencies "Official Business" Envelopes

Arranged by County and City

No covers identified.

## Part 3

# IDAHO

# Private Business's Using designs similar to the "Official Business" Envelopes

Arranged by County and City

No covers identified.

### Part 4

## IDAHO

## Federal Department & Agency Envelopes

## **Used within the State**

Arranged by County and City

| ID: