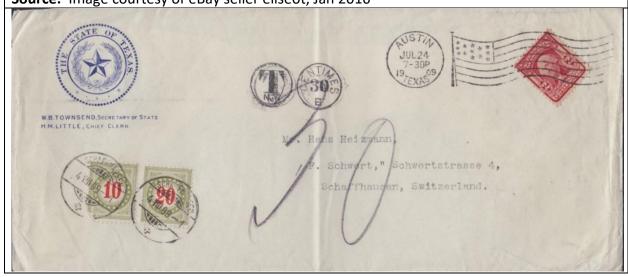

Office: Department of State

Notes:

Source: Image courtesy of eBay seller stampman\_dave, March 2020.

ID:State: TXCounty: TravisCity: AustinDates: 24 July 1909Color: BlackSize: Legal

Office: Secretary of State

Notes:

Source: Image courtesy of eBay seller eliseot, Jan 2016

ID: State: TX **County:** Travis City: Austin Color: Blue Size: Legal **Dates:** 17 May 1930 Office: Secretary of State Notes: Source: Image courtesy of eBay seller oldpaperchaser, March 2015 JANE Y. MCCALLUM SECRETARY OF STATE Patent, Stern, Rachstein & Sullivan. Attorneys at Law, 51 Chambers Street, New York, N. Y. Attention: Jacob Patent.