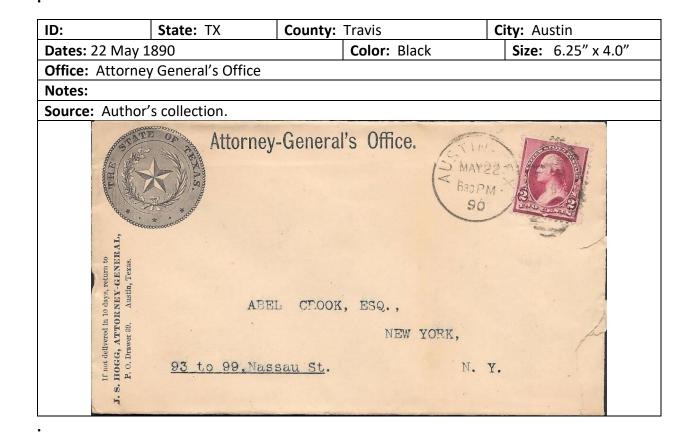

# Illustrated Covers State Departmental Offices 1860 - 1920

Mike Ludeman

Monograph TX-17

April 2021

| ID:                                                              | State: TX            | County:    | Travis               | City: Austin              |
|------------------------------------------------------------------|----------------------|------------|----------------------|---------------------------|
| Dates: No date                                                   |                      |            | Color: Gray          | <b>Size:</b> 6.25" x 4.0" |
| Office: Attorney                                                 | General's Office     |            |                      |                           |
| Notes:                                                           |                      |            |                      |                           |
| Source: Image of                                                 | courtesy of eBay sel | ler mrfanc | ycancel, April 2021. |                           |
| Source: Image courtesy of eBay seller mrfancycancel, April 2021. |                      |            |                      |                           |