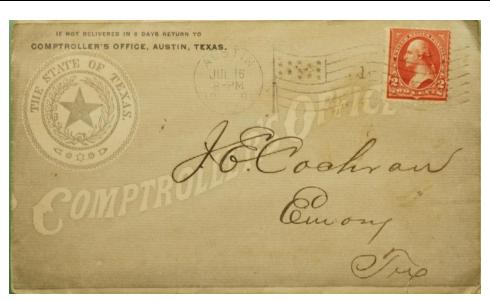

**Dates:** 16 July 1901 **Color:** Gold **Size:** 6.25" x 4.0"

Office: Comptroller's Office

**Notes:** Corner now has printed return statement and Office name.

**Source:** Image courtesy of eBay seller drwhostamps, April 2021.