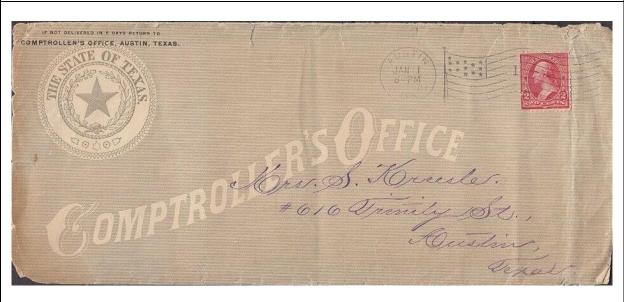

ID: State: TX County: Travis City: Austin

 Dates: 1 Jan 1901
 Color: Gray
 Size: 9.5" x 4.125"

Office: Comptroller's Office

Notes: Return and corner card added

Source: Image courtesy of eBay seller jacsulienti0, April 2020