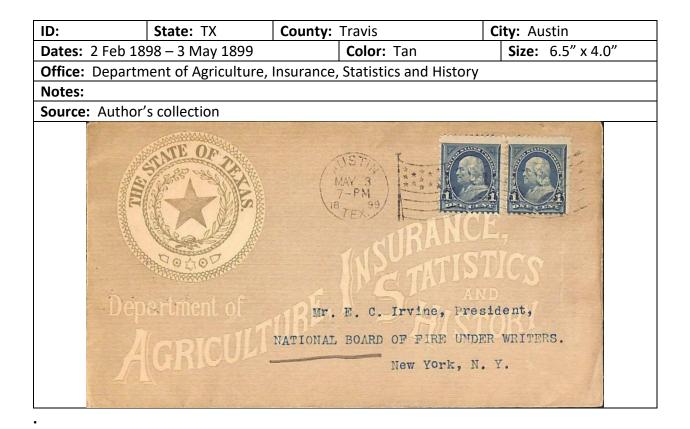

# **TEXAS**



# Illustrated Covers State Departmental Offices 1860 - 1920

Mike Ludeman

Monograph TX-17

April 2021



| ID:                                                              | State: TX            | County:    | Travis               | City: Austin              |
|------------------------------------------------------------------|----------------------|------------|----------------------|---------------------------|
| Dates: No date                                                   |                      |            | Color: Gray          | <b>Size:</b> 6.25" x 4.0" |
| Office: Attorney                                                 | General's Office     |            |                      |                           |
| Notes:                                                           |                      |            |                      |                           |
| Source: Image of