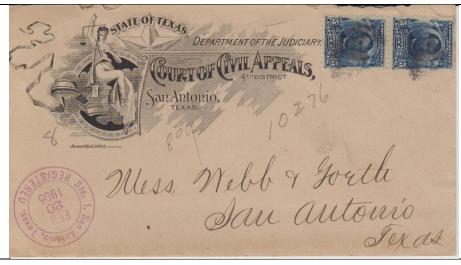

Office: Department of the Judiciary – Court of Civil Appeals, 4<sup>th</sup> District

Notes: Printed by "Maverick-Clark Litha Ca, SAN ANTONIO."

Printer: Marrick Clarke Litholo SAN ANTONIO

Source: Author's collection

ID: State: TX County: Travis City: Austin

Dates: 1 Dec 1913 Color: Gray Size: Regular

Office: Department of the Judiciary – Court of Civil Appeals, 4<sup>th</sup> District

**Notes:** Same design as previous cover, except ribbon to left of Lady Justice not present.

Printed by MAVERICK-CLARKE, S. A.".

**Printer:** 

**Source:** Image courtesy of eBay seller gastampman, Feb 2016.

MAURRICH - CLARKE, S.A.

ID: State: TX County: Travis City: Austin

Dates: 30 Jan 1880s Color: Gray Size: 5.875 x 3.875"