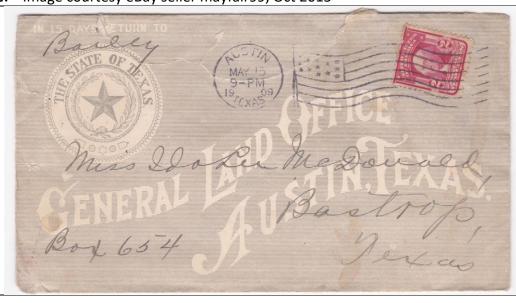

Color: Black **Dates:** 14 Jan 1876 Size:

Office: General Land Office - Letterhead

**Notes:** 

City: Austin ID: State: TX **County:** Travis Size: Regular **Dates:** 15 May 1909 Color: Black Office: General Land Office **Notes:** 

Source: Image courtesy eBay seller mayfair99, Oct 2015

ID: State: TX **County:** Travis City: Austin Dates: ?? Dec 1916 Color: Black **Size:** 6.5" x 3.675"

Office: General Land Office

Notes:

ID:State: TXCounty: TravisCity: AustinDates: 13 May 1898Color: BlackSize: 6.5" x 3.675"