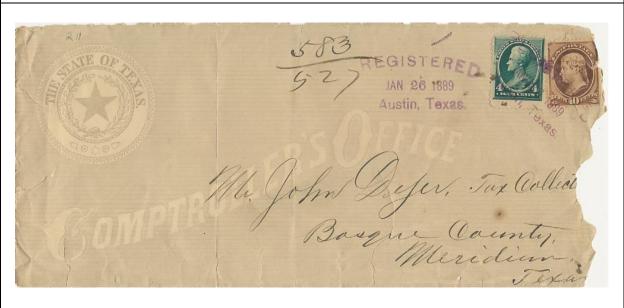

ID:State: TXCounty: TravisCity: AustinDates: 26 Jan 1889Color: GraySize: 9.5" x 4.125"

Office: Comptroller's Office

Notes: Registered cover from Austin with 3-line registry marking.

Source: Author's collection